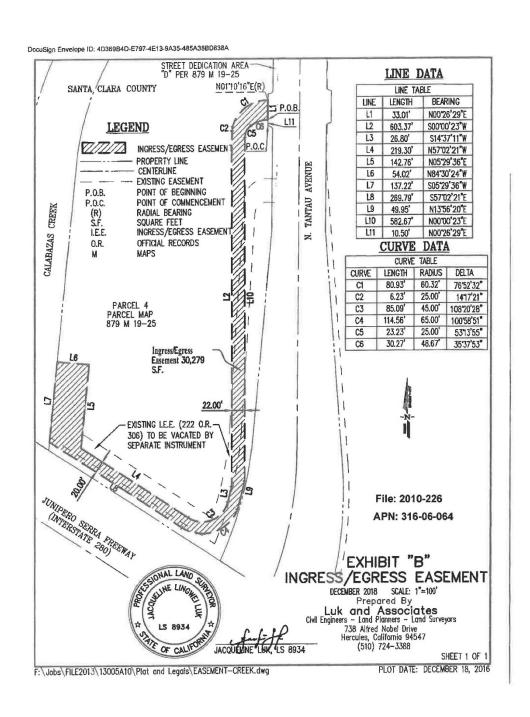

# EXHIBIT "A" LEGAL DESCRIPTION INGRESS/EGRESS EASEMENT

REAL PROPERTY SITUATED IN THE UNINCORPORATED AREA OF SANTA CLARA COUNTY, STATE OF CALIFORNIA, BEING A PORTION OF PARCEL 4 AS SHOWN ON THAT CERTAIN PARCEL MAP FILED DECEMBER 19, 2014, IN BOOK 879 OF MAPS, AT PAGES 19 TO 25, INCLUSIVE, IN THE OFFICE OF THE COUNTY RECORDER OF SANTA CLARA COUNTY, MORE PARTICULARLY DESCRIBED AS FOLLOWS:

COMMENCING AT THE SOUTHERLY TERMINUS OF THAT COURSE SHOWN AS "N 00°26'29" E(R), 54.00 FEET" ALONG THE GENERAL EASTERLY LINE OF SAID PARCEL 4; THENCE ALONG SAID COURSE, NORTH 00°26'29" EAST, 10.50 FEET TO THE POINT OF BEGINNING; THENCE CONTINUING ALONG SAID COURSE, NORTH 00°26'29" EAST, 33.01 FEET; THENCE FROM A TANGENT THAT BEARS NORTH 88°49'44" WEST, ALONG A CURVE TO THE LEFT WITH A RADIUS OF 60.32 FEET, THROUGH A CENTRAL ANGLE OF 76°52'32", AN ARC LENGTH OF 80.93 FEET TO A POINT OF COMPOUND CURVATURE; THENCE ALONG A TANGENT CURVE TO THE LEFT WITH A RADIUS OF 25.00 FEET, THROUGH A CENTRAL ANGLE OF 14°17'21", AN ARC LENGTH OF 6.23 FEET; THENCE SOUTH 00°00'23" WEST, 603.37 FEET; THENCE SOUTH 14°37'11" WEST, 26.80 FEET; THENCE ALONG A TANGENT CURVE TO THE RIGHT WITH A RADIUS OF 45.00 FEET, THROUGH A CENTRAL ANGLE OF 108°20'28", AN ARC LENGTH OF 85.09 FEET; THENCE NORTH 57°02'21"WEST, 219.30 FEET; THENCE NORTH 05°29'36" EAST, 142.76 FEET; THENCE AT A RIGHT ANGLE, NORTH 84°30'24" WEST, 54.02 FEET TO THE GENERAL WESTERLY LINE OF SAID PARCEL 4; THENCE ALONG LAST SAID LINE, SOUTH 05°29'36" WEST, 137.22 FEET; THENCE SOUTH 57°02'21" EAST, 269.79 FEET; THENCE ALONG A TANGENT CURVE TO THE LEFT WITH A RADIUS OF 65.00 FEET, THROUGH A CENTRAL ANGLE OF 100°58'51", AN ARC LENGTH OF 114.56 FEET; THENCE NORTH 13°56'20" EAST, 49.95 FEET; THENCE NORTH 00°00'23" EAST, 582.67 FEET: THENCE ALONG A TANGENT CURVE TO THE RIGHT WITH A RADIUS OF 25.00 FEET. THROUGH A CENTRAL ANGLE OF 53°13'55", AN ARC LENGTH OF 23.23 FEET TO A POINT OF COMPOUND CURVATURE; THENCE ALONG A TANGENT CURVE TO THE RIGHT WITH A RADIUS OF 48.67 FEET, THROUGH A CENTRAL ANGLE OF 35°37'53", AN ARC LENGTH OF 30.27 FEET TO THE POINT OF BEGINNING.

CONTAINING 30,279 SQUARE FEET, MORE OR LESS.

PREPARED BY LUK AND ASSOCIATES

JACQUELINE LUK PLS 8934

DATE: December 18, 2016

This real property description has been prepared by me or under my direction in conformance with the Professional Land Surveyors Act.