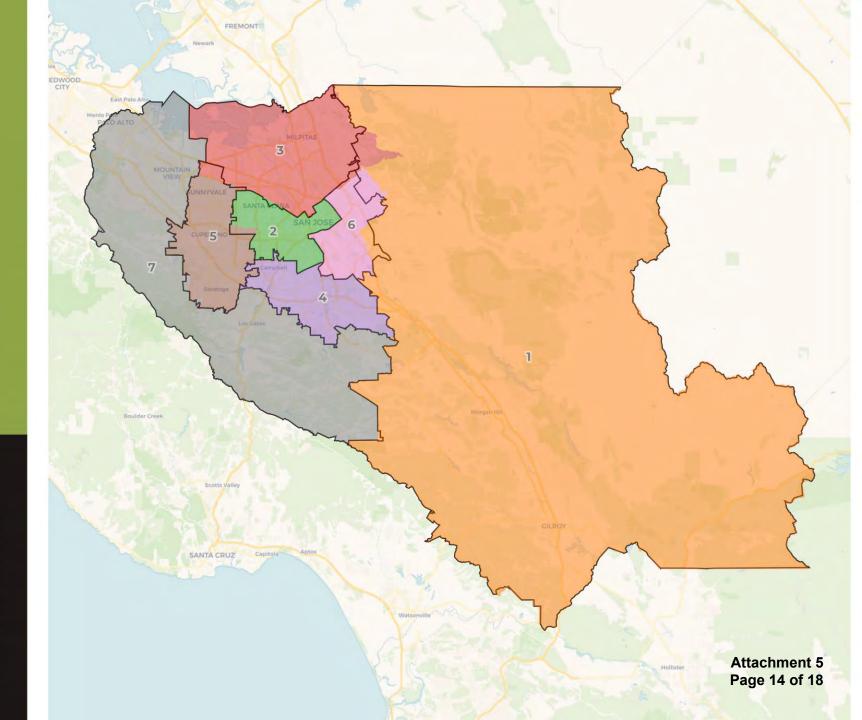

%         | 18,0%   | 17.6%   | 7.9%    | 41.8%   | 7.2%    |  |
| Asian CVAP    | 55,057       | 34,344        | 86,537  | 32,986  | 65,682  | 57,249  | 41,110  |  |

51.6%

5,702

3.4%

18.5%

5,526

3.1%

44.3%

2,376

1.6%

Attachment 5

Page 10 of 1846

1.8%

38.3%

4,159

2.8%



# Recommended Draft plan

After conducting two draft map meetings, the RAC reviewed both maps plans in detail and recommended by Plan 2 unanimously on their last RAC meeting on January 12<sup>th</sup>

 Draft Map Plan 2 – Focused on unifying San Jose neighborhoods and align to city borders





## Draft Map Plan 2

Each of the map packets include the following:

- Overview Map of the District
- Individual District Maps
- Data charts
- Data table
- HTML Map



Draft Plan 2



Draft Plan 2 with Current Lines



Draft Plan 2 with Cities





### Santa Clara Valley Water District Draft Plan 2

2020 Census

Asian CVAP

Asian CVAP %

Black CVAP

Black CVAP %

51,351

28.6%

4,298

2.4%

35,892

19.9%

7,471

4.1%

| zuzu census