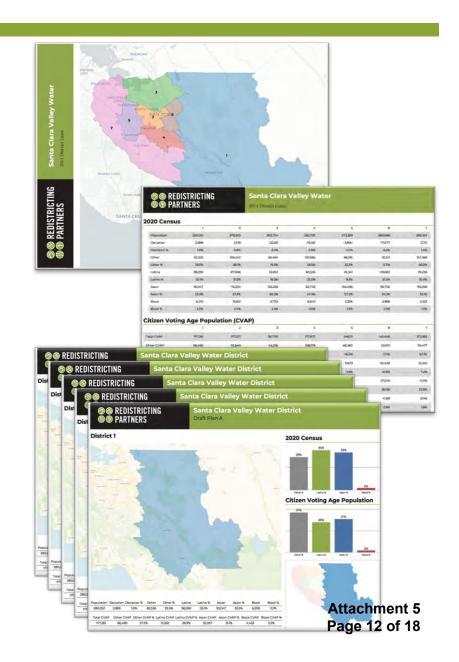

# Recommended Draft plan

After conducting two draft map meetings, the RAC reviewed both maps plans in detail and recommended by Plan 2 unanimously on their last RAC meeting on January 12<sup>th</sup>

 Draft Map Plan 2 – Focused on unifying San Jose neighborhoods and align to city borders

## Draft Map Plan 2

Each of the map packets include the following:

- Overview Map of the District
- Individual District Maps
- Data charts
- Data table
- HTML Map

Draft Plan 2

Draft Plan 2 with Current Lines

### Santa Clara Valley Water District Draft Plan 2

2020 Census

Asian CVAP

Asian CVAP %

Black CVAP

Black CVAP %

51,351

28.6%

4,298

2.4%

35,892

19.9%

7,471

4.1%

| zuzu census                                                                                                                                                                                                                                                                                                                                                                                                                                                                                                                                                                                                                                                                                                                                                                                                                                                                                                                                                                                                                                                                                                                                                                                                                                                                                                                                                                                                                                                                                                                                                                                                                                                                                                                                                                                                                                                                                                                                                                                                                                                                                                                   |              |               |            |                |          |         |                |
|-------------------------------------------------------------------------------------------------------------------------------------------------------------------------------------------------------------------------------------------------------------------------------------------------------------------------------------------------------------------------------------------------------------------------------------------------------------------------------------------------------------------------------------------------------------------------------------------------------------------------------------------------------------------------------------------------------------------------------------------------------------------------------------------------------------------------------------------------------------------------------------------------------------------------------------------------------------------------------------------------------------------------------------------------------------------------------------------------------------------------------------------------------------------------------------------------------------------------------------------------------------------------------------------------------------------------------------------------------------------------------------------------------------------------------------------------------------------------------------------------------------------------------------------------------------------------------------------------------------------------------------------------------------------------------------------------------------------------------------------------------------------------------------------------------------------------------------------------------------------------------------------------------------------------------------------------------------------------------------------------------------------------------------------------------------------------------------------------------------------------------|--------------|---------------|------------|----------------|----------|---------|----------------|
|                                                                                                                                                                                                                                                                                                                                                                                                                                                                                                                                                                                                                                                                                                                                                                                                                                                                                                                                                                                                                                                                                                                                                                                                                                                                                                                                                                                                                                                                                                                                                                                                                                                                                                                                                                                                                                                                                                                                                                                                                                                                                                                               | 1            | 2             | 3          | 4              | 5        | 6       | 7              |
| Population                                                                                                                                                                                                                                                                                                                                                                                                                                                                                                                                                                                                                                                                                                                                                                                                                                                                                                                                                                                                                                                                                                                                                                                                                                                                                                                                                                                                                                                                                                                                                                                                                                                                                                                                                                                                                                                                                                                                                                                                                                                                                                                    | 285,437      | 286,195       | 282,245    | 264,270        | 278,587  | 263,213 | 280,193        |
| Deviation                                                                                                                                                                                                                                                                                                                                                                                                                                                                                                                                                                                                                                                                                                                                                                                                                                                                                                                                                                                                                                                                                                                                                                                                                                                                                                                                                                                                                                                                                                                                                                                                                                                                                                                                                                                                                                                                                                                                                                                                                                                                                                                     | 8,274        | 9,032         | 5,082      | -12,893        | 1,424    | -13,950 | 3,030          |
| Deviation %                                                                                                                                                                                                                                                                                                                                                                                                                                                                                                                                                                                                                                                                                                                                                                                                                                                                                                                                                                                                                                                                                                                                                                                                                                                                                                                                                                                                                                                                                                                                                                                                                                                                                                                                                                                                                                                                                                                                                                                                                                                                                                                   | 3.0%         | 3.3%          | 1.8%       | -4.7%          | 0.5%     | -5.0%   | 1.1%           |
| Other                                                                                                                                                                                                                                                                                                                                                                                                                                                                                                                                                                                                                                                                                                                                                                                                                                                                                                                                                                                                                                                                                                                                                                                                                                                                                                                                                                                                                                                                                                                                                                                                                                                                                                                                                                                                                                                                                                                                                                                                                                                                                                                         | 86,097       | 108,833       | 53,606     | 130,916        | 89,234   | 28,723  | 156,969        |
| Other %                                                                                                                                                                                                                                                                                                                                                                                                                                                                                                                                                                                                                                                                                                                                                                                                                                                                                                                                                                                                                                                                                                                                                                                                                                                                                                                                                                                                                                                                                                                                                                                                                                                                                                                                                                                                                                                                                                                                                                                                                                                                                                                       | 30.2%        | 38.0%         | 19.0%      | 49.5%          | 32.0%    | 10.9%   | 56.0%          |
| Latino                                                                                                                                                                                                                                                                                                                                                                                                                                                                                                                                                                                                                                                                                                                                                                                                                                                                                                                                                                                                                                                                                                                                                                                                                                                                                                                                                                                                                                                                                                                                                                                                                                                                                                                                                                                                                                                                                                                                                                                                                                                                                                                        | 104,856      | 86,566        | 49,445     | 60,498         | 29,226   | 129,659 | 29,195         |
| Latino %                                                                                                                                                                                                                                                                                                                                                                                                                                                                                                                                                                                                                                                                                                                                                                                                                                                                                                                                                                                                                                                                                                                                                                                                                                                                                                                                                                                                                                                                                                                                                                                                                                                                                                                                                                                                                                                                                                                                                                                                                                                                                                                      | 36.7%        | 30.2%         | 17.5%      | 22.9%          | 10.5%    | 49.3%   | 10.4%          |
| Asian                                                                                                                                                                                                                                                                                                                                                                                                                                                                                                                                                                                                                                                                                                                                                                                                                                                                                                                                                                                                                                                                                                                                                                                                                                                                                                                                                                                                                                                                                                                                                                                                                                                                                                                                                                                                                                                                                                                                                                                                                                                                                                                         | 88,243       | 81,297        | 172,736    | 66,002         | 156,801  | 98,679  | 89,783         |
| Asian %                                                                                                                                                                                                                                                                                                                                                                                                                                                                                                                                                                                                                                                                                                                                                                                                                                                                                                                                                                                                                                                                                                                                                                                                                                                                                                                                                                                                                                                                                                                                                                                                                                                                                                                                                                                                                                                                                                                                                                                                                                                                                                                       | 30.9%        | 28.4%         | 61.2%      | 25.0%          | 56.3%    | 37.5%   | 32.0%          |
| Black                                                                                                                                                                                                                                                                                                                                                                                                                                                                                                                                                                                                                                                                                                                                                                                                                                                                                                                                                                                                                                                                                                                                                                                                                                                                                                                                                                                                                                                                                                                                                                                                                                                                                                                                                                                                                                                                                                                                                                                                                                                                                                                         | 6,241        | 9,499         | 6,458      | 6,854          | 3,326    | 6,152   | 4,246          |
| Black %                                                                                                                                                                                                                                                                                                                                                                                                                                                                                                                                                                                                                                                                                                                                                                                                                                                                                                                                                                                                                                                                                                                                                                                                                                                                                                                                                                                                                                                                                                                                                                                                                                                                                                                                                                                                                                                                                                                                                                                                                                                                                                                       | 2.2%         | 3.3%          | 2.3%       | 2.6%           | 1.2%     | 2.3%    | 1.5%           |
| Citizen Votir                                                                                                                                                                                                                                                                                                                                                                                                                                                                                                                                                                                                                                                                                                                                                                                                                                                                                                                                                                                                                                                                                                                                                                                                                                                                                                                                                                                                                                                                                                                                                                                                                                                                                                                                                                                                                                                                                                                                                                                                                                                                                                                 | ng Age Popul | lation (CVAP) |            |                |          |         |                |
|                                                                                                                                                                                                                                                                                                                                                                                                                                                                                                                                                                                                                                                                                                                                                                                                                                                                                                                                                                                                                                                                                                                                                                                                                                                                                                                                                                                                                                                                                                                                                                                                                                                                                                                                                                                                                                                                                                                                                                                                                                                                                                                               | 1            | 2             | 3          | 4              | 5        | 6       | 7              |
| Total CVAP                                                                                                                                                                                                                                                                                                                                                                                                                                                                                                                                                                                                                                                                                                                                                                                                                                                                                                                                                                                                                                                                                                                                                                                                                                                                                                                                                                                                                                                                                                                                                                                                                                                                                                                                                                                                                                                                                                                                                                                                                                                                                                                    | 179,466      | 180,149       | 156,579    | 178,289        | 150,926  | 153,067 | 171,625        |
| Other CVAP                                                                                                                                                                                                                                                                                                                                                                                                                                                                                                                                                                                                                                                                                                                                                                                                                                                                                                                                                                                                                                                                                                                                                                                                                                                                                                                                                                                                                                                                                                                                                                                                                                                                                                                                                                                                                                                                                                                                                                                                                                                                                                                    | 68,991       | 95,156        | 41,643     | 108,377        | 69,123   | 24,598  | 115,183        |
| Other CVAP %                                                                                                                                                                                                                                                                                                                                                                                                                                                                                                                                                                                                                                                                                                                                                                                                                                                                                                                                                                                                                                                                                                                                                                                                                                                                                                                                                                                                                                                                                                                                                                                                                                                                                                                                                                                                                                                                                                                                                                                                                                                                                                                  | 38.4%        | 52.8%         | 26.6%      | 60.8%          | 45.8%    | 16.1%   | 67.1%          |
| Latino CVAP                                                                                                                                                                                                                                                                                                                                                                                                                                                                                                                                                                                                                                                                                                                                                                                                                                                                                                                                                                                                                                                                                                                                                                                                                                                                                                                                                                                                                                                                                                                                                                                                                                                                                                                                                                                                                                                                                                                                                                                                                                                                                                                   | 54,827       | 41,630        | 27,336     | 31,306         | 13,283   | 60,523  | 12,320         |
| Latino CVAP %                                                                                                                                                                                                                                                                                                                                                                                                                                                                                                                                                                                                                                                                                                                                                                                                                                                                                                                                                                                                                                                                                                                                                                                                                                                                                                                                                                                                                                                                                                                                                                                                                                                                                                                                                                                                                                                                                                                                                                                                                                                                                                                 | 30.5%        | 23.1%         | 17.5%      | 17,6%          | 8.8%     | 39.5%   | 7.2%           |
| CONTRACTOR OF THE PARTY OF THE | 20.00        |               | And to the | 1 - the second | B 2 LL22 |         | and the second |

82,222

52.5%

5,378

3.4%

33,085

18.6%

5,521

3.1%

66,019

43.7%

2,501

1.7%

63,425

41.4%

3.0%

40,972