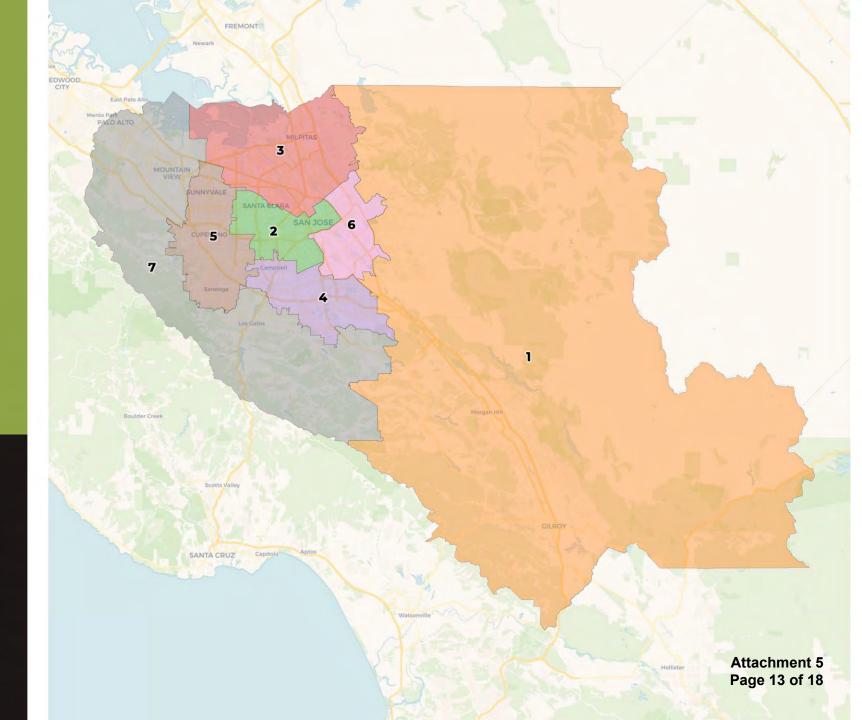

# Recommended Draft plan

After conducting two draft map meetings, the RAC reviewed both maps plans in detail and recommended by Plan 2 unanimously on their last RAC meeting on January 12<sup>th</sup>

 Draft Map Plan 2 – Focused on unifying San Jose neighborhoods and align to city borders