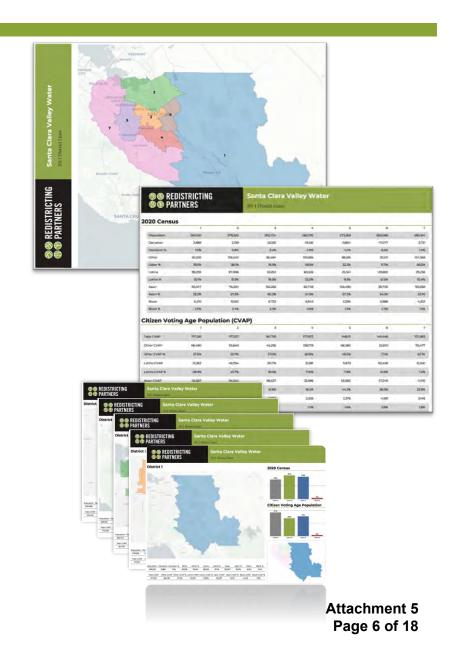

2011 District Lines

### Santa Clara Valley Water District

2011 District Lines

### 2020 Census

|              | 1           | 2            | 3       | 4       | 5       | 6       | 7       |
|--------------|-------------|--------------|---------|---------|---------|---------|---------|
| Population   | 280,051     | 279,302      | 302,724 | 263,702 | 273,359 | 260,086 | 280,914 |
| Deviation    | 2,888       | 2,139        | 25,561  | -13,461 | -3,804  | -17,077 | 3,751   |
| Deviation %  | 1.0%        | 0.8%         | 9.2%    | -4.9%   | -1,4%   | -6.2%   | 1.4%    |
| Other        | 82,535      | 106,542      | 58,484  | 130,585 | 88,316  | 30,511  | 157,368 |
| Other %      | 29.5%       | 38.1%        | 19.3%   | 49.5%   | 32.3%   | 11.7%   | 56.0%   |
| Latino       | 98,259      | 87,006       | 55,253  | 60,526  | 25,341  | 133,882 | 29,236  |
| Latino %     | 35.1%       | 31.2%        | 18.3%   | 23.0%   | 9.3%    | 51.5%   | 10.4%   |
| Asian        | 93,047      | 76,204       | 182,265 | 65,748  | 156,496 | 89,705  | 90,058  |
| Asian %      | 33.2%       | 27.3%        | 60.2%   | 24.9%   | 57.2%   | 34.5%   | 32.1%   |
| Black        | 6,210       | 9,550        | 6,722   | 6,843   | 3,206   | 5,988   | 4,252   |
| Black %      | 2.2%        | 3.4%         | 2.2%    | 2.6%    | 1.2%    | 2.3%    | 1.5%    |
| itizen Votin | g Age Popul | ation (CVAP) |         |         |         |         |         |
|              | 1           | 2            | .3      | 4       | 5       | 6       | 7       |
| otal CVAP    | 177,261     | 177,517      | 167,710 | 177,972 | 148,111 | 149,446 | 172,083 |
| Other CVAP   | 66,490      | 93,640       | 45,295  | 108,178 | 68,380  | 25,610  | 115,477 |
| Other CVAP % | 37.5%       | 52.7%        | 27.0%   | 60.8%   | 46.2%   | 17.1%   | 67.1%   |

| Asian         | 93,047       | 76,204       | 182,265 | 65,748  | 156,496 | 89,705  | 90,058          |
|---------------|--------------|--------------|---------|---------|---------|---------|-----------------|
| Asian %       | 33.2%        | 27.3%        | 60.2%   | 24.9%   | 57.2%   | 34.5%   | 32.1%           |
| Black         | 6,210        | 9,550        | 6,722   | 6,843   | 3,206   | 5,988   | 4,252           |
| Black %       | 2.2%         | 3.4%         | 2.2%    | 2.6%    | 1.2%    | 2.3%    | 1.5%            |
| Citizen Votir | ng Age Popul | ation (CVAP) |         |         |         |         |                 |
|               | 1            | 2            | 3       | 4       | 5       | 6       | 7               |
| Total CVAP    | 177,261      | 177,517      | 167,710 | 177,972 | 148,111 | 149,446 | 172,083         |
| Other CVAP    | 66,490       | 93,640       | 45,295  | 108,178 | 68,380  | 25,610  | 115,477         |
| Other CVAP %  | 37.5%        | 52.7%        | 27.0%   | 60.8%   | 46.2%   | 17.1%   | 67.1%           |
| Latino CVAP   | 51,262       | 42,054       | 30,176  | 31,281  | 11,673  | 62,428  | 12,350          |
| Latino CVAP % | 28.9%        | 23,7%        | 18.0%   | 17.6%   | 7.9%    | 41.8%   | 7.2%            |
| Asian CVAP    | 55,057       | 34,344       | 86,537  | 32,986  | 65,682  | 57,249  | 41,110          |
| Asian CVAP %  | 31.1%        | 19,3%        | 51.6%   | 18.5%   | 44,3%   | 38.3%   | Attachment 5    |
| Black CVAP    | 4,453        | 7,479        | 5,702   | 5,526   | 2,376   | 4,159   | Page 8 of 18,46 |
| Black CVAP %  | 2.5%         | 4.2%         | 3.4%    | 3.1%    | 1.6%    | 2.8%    | 1.8%            |