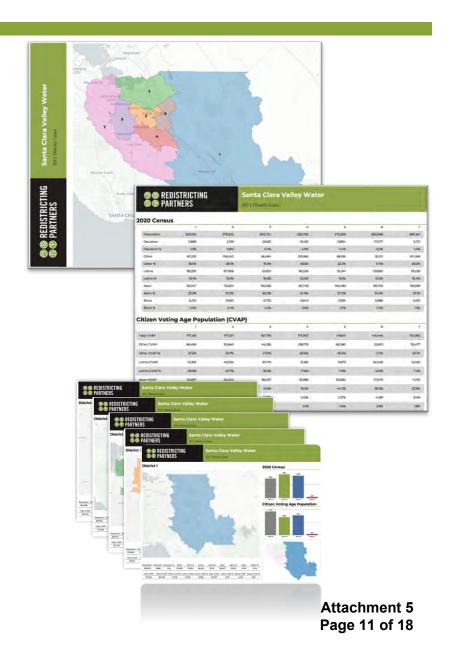

### Santa Clara Valley Water District

2011 District Lines

#### 2020 Census

Latino CVAP %

Asian CVAP

Asian CVAP %

Black CVAP

Black CVAP %

28.9%

55,057

31.1%

4,453

2.5%

23.7%

34,344

19.3%

7,479

4.2%

| 2020 Census   |             |               |           |          |         |         |         |
|---------------|-------------|---------------|-----------|----------|---------|---------|---------|
|               | 1           | 2             | 3         | 4        | 5       | 6       | 7       |
| Population    | 280,051     | 279,302       | 302,724   | 263,702  | 273,359 | 260,086 | 280,914 |
| Deviation     | 2,888       | 2,139         | 25,561    | -13,461  | -3,804  | -17,077 | 3,751   |
| Deviation %   | 1.0%        | 0.8%          | 9.2%      | -4.9%    | -1.4%   | -6.2%   | 1.4%    |
| Other         | 82,535      | 106,542       | 58,484    | 130,585  | 88,316  | 30,511  | 157,368 |
| Other %       | 29.5%       | 38.1%         | 19.3%     | 49.5%    | 32.3%   | 11.7%   | 56.0%   |
| Latino        | 98,259      | 87,006        | 55,253    | 60,526   | 25,341  | 133,882 | 29,236  |
| Latino %      |             | 2020 · Ta     | stal Davi | ation of | 15 /1%  | 5%      | 10.4%   |
| Asian         |             | 2020. 10      | Jiai Devi |          | 13.4/0  | 05      | 90,058  |
| Asian %       | 33.2%       | 27.3%         | 60.2%     | 24.9%    | 57.2%   | 34.5%   | 32.1%   |
| Black         | 6,210       | 9,550         | 6,722     | 6,843    | 3,206   | 5,988   | 4,252   |
| Black %       | 2.2%        | 3.4%          | 2.2%      | 2.6%     | 1.2%    | 2.3%    | 1.5%    |
| Citizen Votir | ng Age Popu | lation (CVAP) |           |          |         |         |         |
|               | 1           | 2             | 3         | 4        | 5       | 6       | 7       |
| Total CVAP    | 177,261     | 177,517       | 167,710   | 177,972  | 148,111 | 149,446 | 172,083 |
| Other CVAP    | 66,490      | 93,640        | 45,295    | 108,178  | 68,380  | 25,610  | 115,477 |
| Other CVAP %  | 37.5%       | 52.7%         | 27.0%     | 60.8%    | 46.2%   | 17.1%   | 67.1%   |
| Latino CVAP   | 51,262      | 42,054        | 30,176    | 31,281   | 11,673  | 62,428  | 12,350  |
|               |             |               |           |          |         |         |         |

18.0%

86,537

51.6%

5,702

3.4%

17.6%

32,986

18.5%

5,526

3.1%

7.9%

65,682

44.3%

2,376

1.6%

41.8%

57,249

38.3%

4,159

2.8%

7.2%

41,110

1.8%

Attachment 5