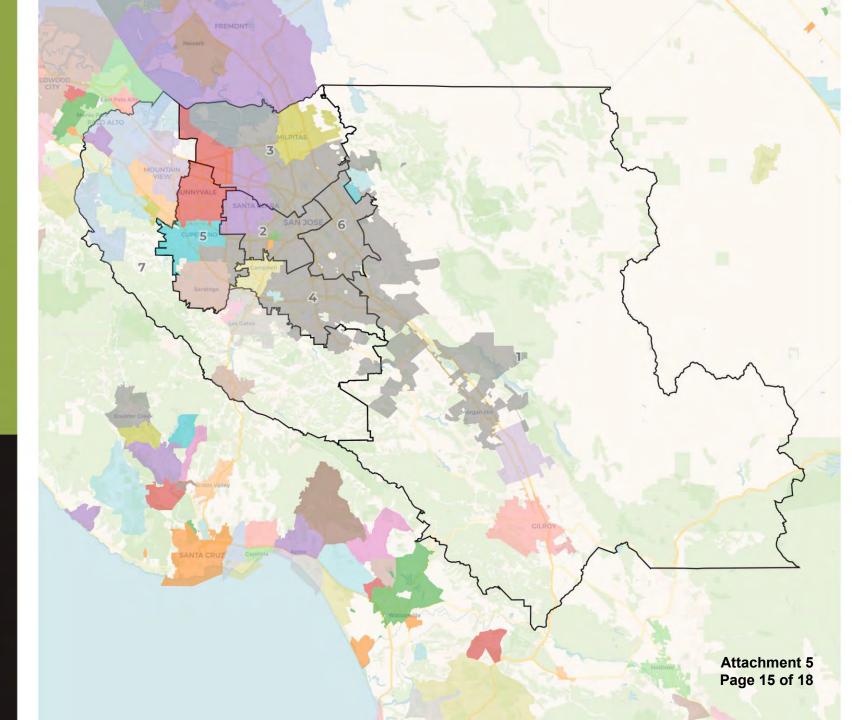

### Santa Clara Valley Water District

2011 District Lines

### Santa Clara Valley Water District

2011 District Lines

Asian CVAP %

Black CVAP

Black CVAP %

31.1%

4,453

2.5%