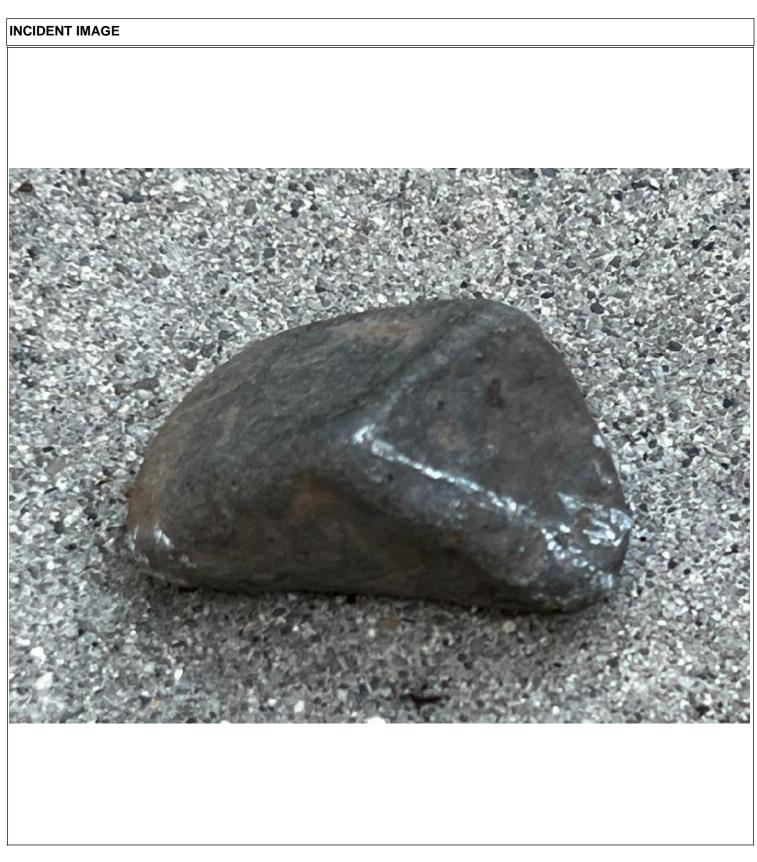

#### **NARRATIVE**

On the evening of June 11, 2022, at approximately 7:05pm, while working in my upstairs office, I heard a loud crash. It sounded like it came from downstairs, and I suspected that something had fallen, like maybe a picture frame off the wall. I came downstairs to inspect and everything looked normal, until I came to view the large double paned window above my patio door. I instantly knew that I had been vandalized, as I've had windows broken two other times in previous years (see San Jose police reports 192533264 and 192533263). Sure enough, after surveying the damage outside, I found the rock that was thrown. I did not witness anyone in the vicinity that could have caused the damage. My patio overlooks Guadalupe river, approximately 800 ft. south of the Branham Lane overpass. Directly across from our patio, there is a homeless encampment where a number of people live day and night. They often make a lot of noise, often late into the night, and I have in the past reported excessive noise and nuisance form them. A number of people also use the path along the river for jogging. I expect that given the geometry and size of the window, the repair cost will likely be close to \$2,000.00.