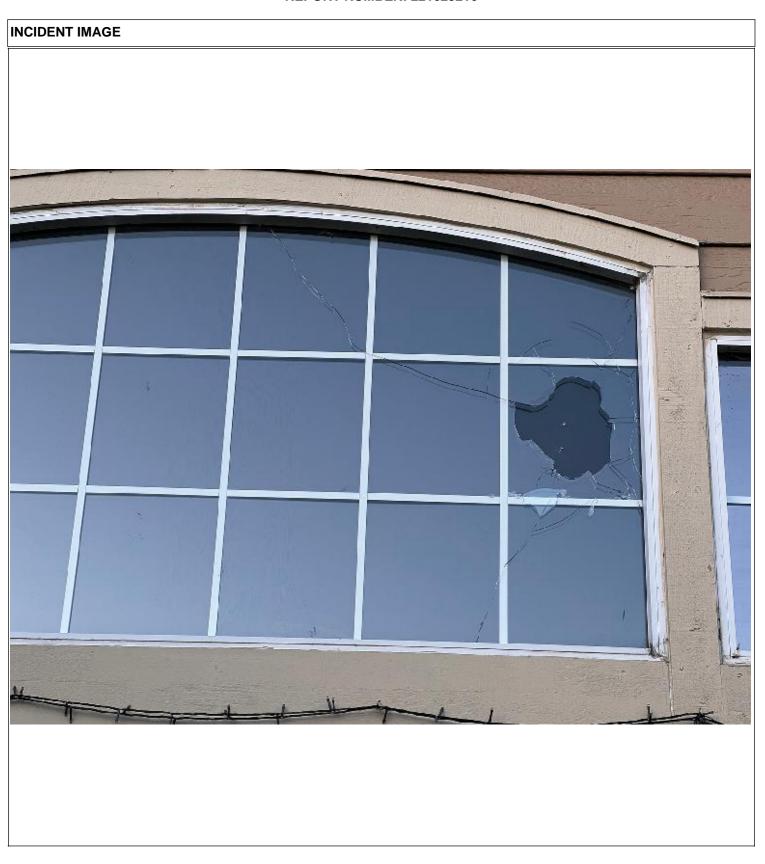

#### **NARRATIVE**

On the evening of June 11, 2022, at approximately 7:05pm, while working in my upstairs office, I heard a loud crash. It sounded like it came from downstairs, and I suspected that something had fallen, like maybe a picture frame off the wall. I came downstairs to inspect and everything looked normal, until I came to view the large double paned window above my patio door. I instantly knew that I had been vandalized, as I've had windows broken two other times in previous years (see San Jose police reports 192533264 and 192533263). Sure enough, after surveying the damage outside, I found the rock that was thrown. I did not witness anyone in the vicinity that could have caused the damage. My patio overlooks Guadalupe river, approximately 800 ft. south of the Branham Lane overpass. Directly across from our patio, there is a homeless encampment where a number of people live day and night. They often make a lot of noise, often late into the night, and I have in the past reported excessive noise and nuisance form them. A number of people also use the path along the river for jogging. I expect that given the geometry and size of the window, the repair cost will likely be close to \$2,000.00.