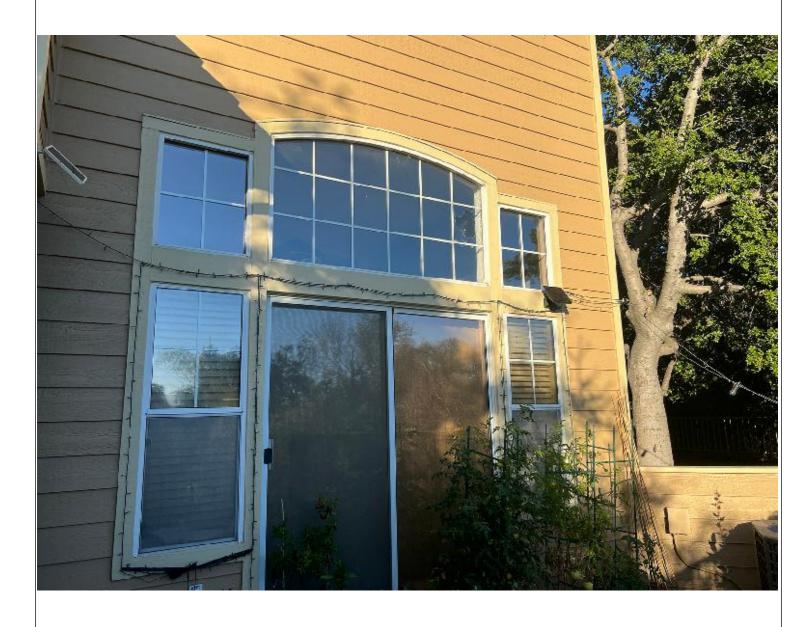

#### **NARRATIVE**

On the evening of June 11, 2022, at approximately 7:05pm, while working in my upstairs office, I heard a loud crash. It sounded like it came from downstairs, and I suspected that something had fallen, like maybe a picture frame off the wall. I came downstairs to inspect and everything looked normal, until I came to view the large double paned window above my patio door. I instantly knew that I had been vandalized, as I've had windows broken two other times in previous years (see San Jose police reports 192533264 and 192533263). Sure enough, after surveying the damage outside, I found the rock that was thrown. I did not witness anyone in the vicinity that could have caused the damage. My patio overlooks Guadalupe river, approximately 800 ft. south of the Branham Lane overpass. Directly across from our patio, there is a homeless encampment where a number of people live day and night. They often make a lot of noise, often late into the night, and I have in the past reported excessive noise and nuisance form them. A number of people also use the path along the river for jogging. I expect that given the geometry and size of the window, the repair cost will likely be close to \$2,000.00.