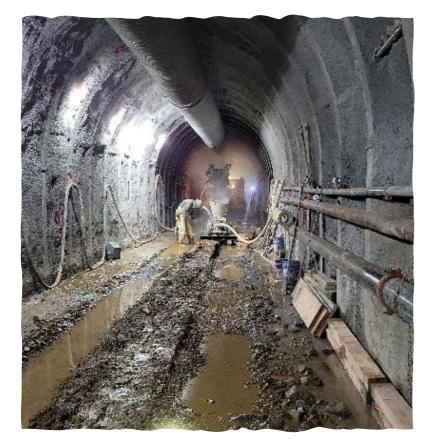

### Program Highlights

Upper Llagas Creek project underground tunnel construction

- Provided \$1 million towards the \$2.3 million Valley Water conservation rebates
- Anderson Dam Tunnel Project (ADTP) on pace for a 2024 completion
- Completed construction of Phase 1 of the Upper Llagas Flood Protection Project; continued Phase 2A construction
- Removed 28,034 cubic yards of sediment removed; 1,853 acres of in-stream vegetation management completed
- Awarded nearly \$1.6 million awarded in grants & partnerships