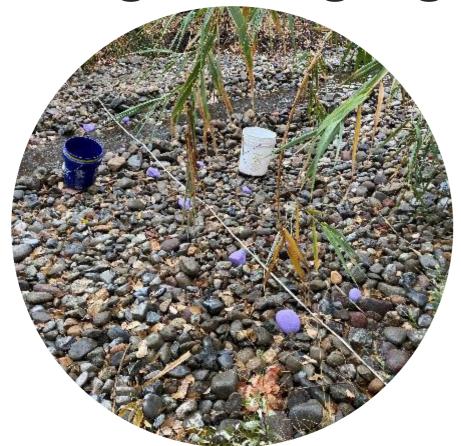

#### Program Highlights

Tracer rocks used at Guadalupe River Reach 6 Aquatic Habitat Improvement Project

- Began construction on Uvas Creek Fish Habitat Improvement and Hale Creek Enhancement Pilot projects
- Provided \$1 million to San José in cost share for construction of new interim pedestrian bridge, replacing the Singleton Road low-water crossing
- Managed 1,457 acres to clean up encampment generated trash, debris and hazardous pollutants
- Removed 1,006 tons of trash