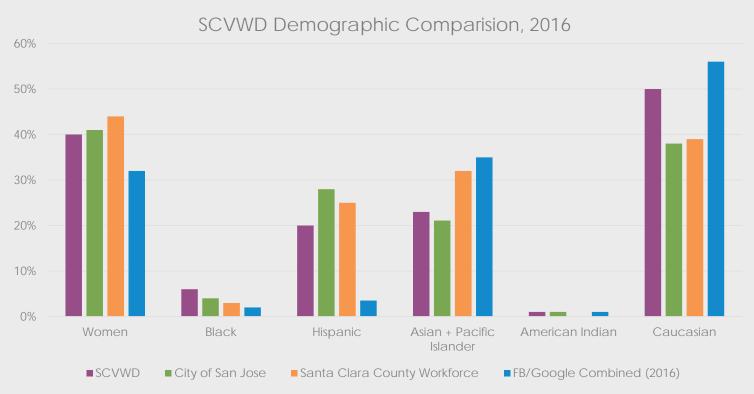

# Diversity - How We Compare

**Diversity Baseline Metrics** 

# Workforce Diversity Demographics