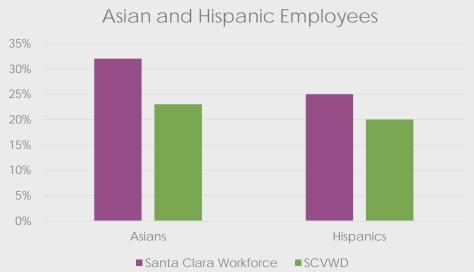

# Diversity - Areas of Significant Progress

Demographic analysis since 2006

3 of 21