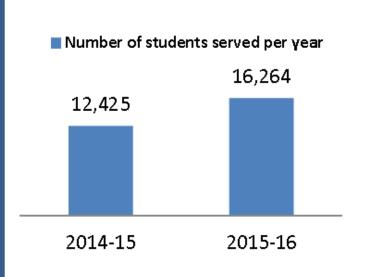

#### **Education Program**

| Students by | City        |
|-------------|-------------|
| Campbell    | 634         |
| Cupertino   | 699         |
| Gilroy      | 334         |
| Los Altos   | 10          |
| Los Gatos   | 833         |
| Milpitas    | 1,364       |
| Morgan Hill | 408         |
| Mt. View    | 650         |
| Palo Alto   | 375         |
| San Jose    | 9,578       |
| San Martin  | 168         |
| Santa Clara | 391         |
| Saratoga    | 5 <b>39</b> |
| Sunnyvale   | 271         |
| Other       | 10          |