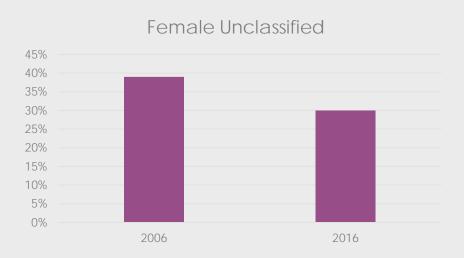

# Diversity - Areas of Significant Progress

Demographic analysis since 2006

3 of 21