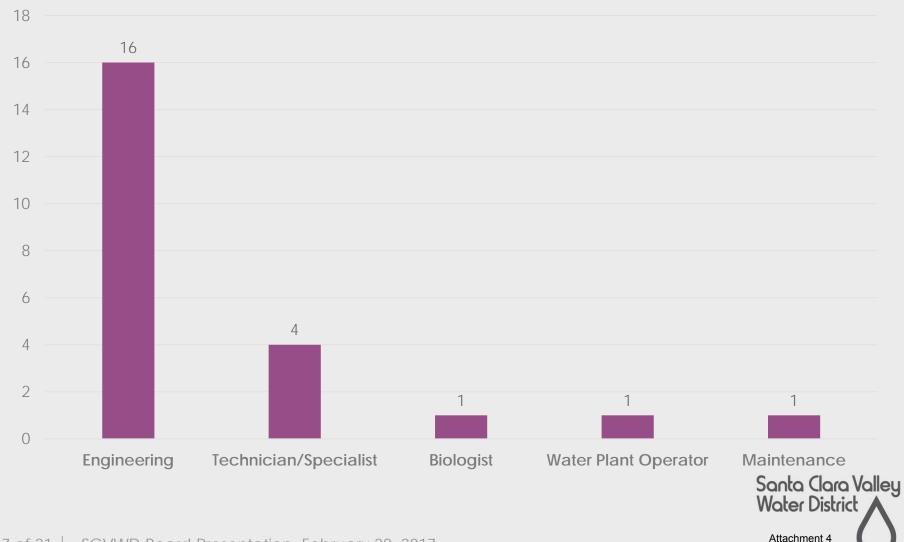

------------|
| Campbell    | 634         |
| Cupertino   | 699         |
| Gilroy      | 334         |
| Los Altos   | 10          |
| Los Gatos   | 833         |
| Milpitas    | 1,364       |
| Morgan Hill | 408         |
| Mt. View    | 650         |
| Palo Alto   | 375         |
| San Jose    | 9,578       |
| San Martin  | 168         |
| Santa Clara | 391         |
| Saratoga    | 5 <b>39</b> |
| Sunnyvale   | 271         |
| Other       | 10          |

Santa Clara Valley Water District

4 of 21

Attachment 4

Workforce Development

# Internship Programs

- Summer and Year-Round
- ► Silicon Valley Career Technical Education
- Networking with local universities & colleges





Workforce Development

## **FY 16 Summer Interns**



#### 2016 Intern Gender





Workforce Development





7 of 21

#### Goal 1 - Sustain and Enhance a Diverse Workforce

Workforce Development

# Onboarding Program

- ► Annual Schedule
- ► New Hire Bus Tours
- Buddy Program
- ► Continuous Survey Program Efforts



#### Goal 1 - Sustain and Enhance a Diverse Workforce

Workforce Development

# Emerging Leaders Certification Program

- Designed for non-supervisory staff
- ► Provides equivalency of two (2) years of supervisory experience



## Leverage and Support Strategic Community Alliances

# Tours in English or Spanish this summer!







**Community Partnerships** 



# Diversity - Some Challenges

Demographic analysis since 2006







# Plan for the Future

Building the Bridge - D&I and HR





# Focus on Outcome Measures



# Inclusion - How We Compare

Results of the Great Places To Wo