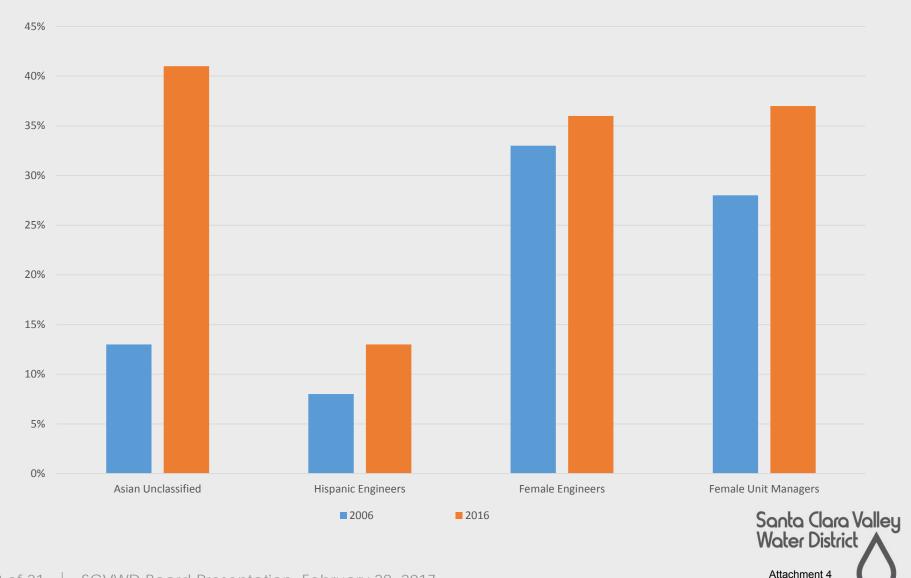

# Diversity - Areas of Significant Progress

Demographic analysis since 2006

3 of 21

# Diversity - Some Challenges

Demographic analysis since 2006