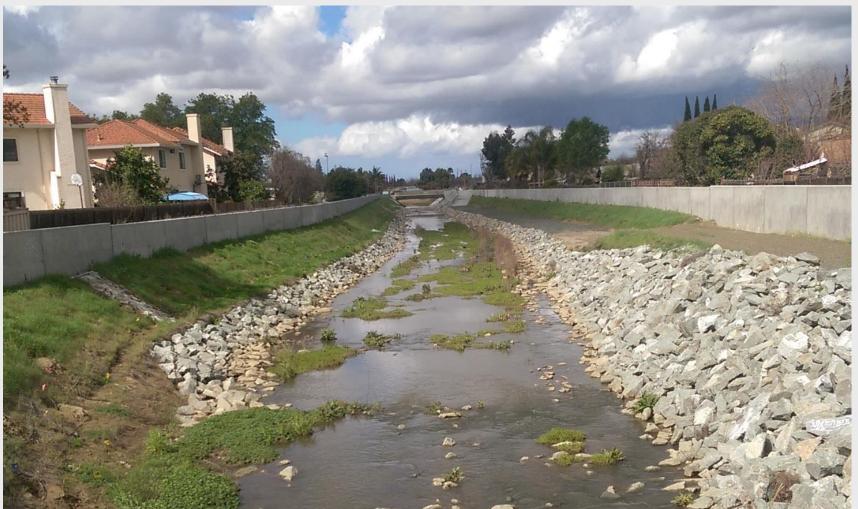

#### **Construction Photos**

#### Looking downstream from Cunningham Avenue

- Floodwalls complete
- Channel 90% complete

Santa Clara Valley Water District

Attachment 1
Page 2 of 5