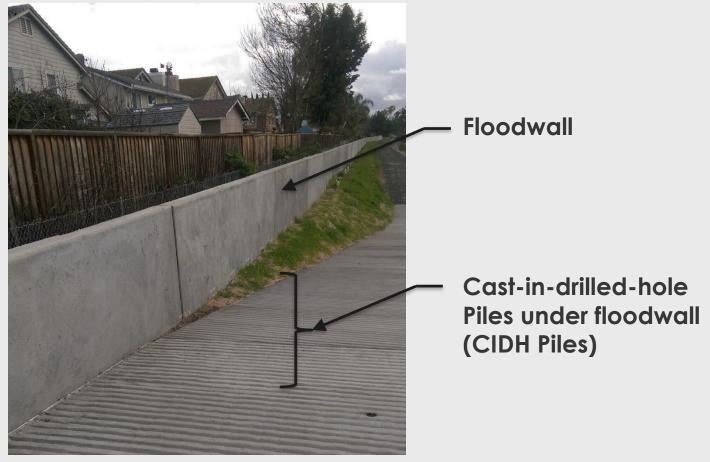

#### Sample Floodwall: upstream Ocala Avenue

 Floodwall construction along entire project is complete

ANS PROFINITE MICHAELY LEFT BLANK.