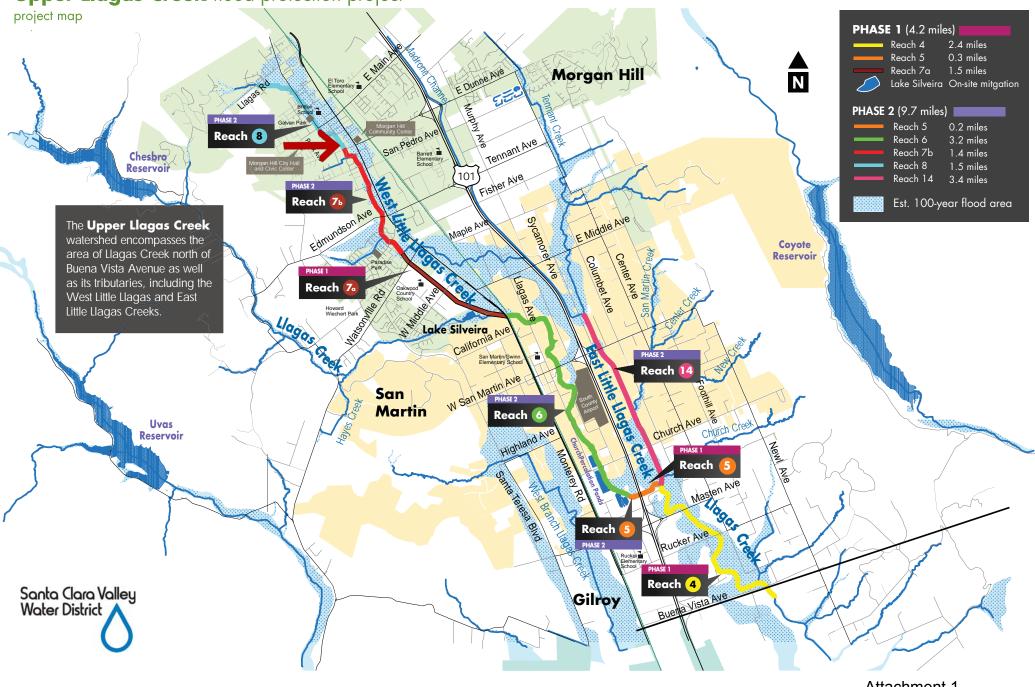

Upper Llagas Creek flood protection project

Attachment 1 Page 1 of 2

## MORGAN HILL PLAZA (767-09-016) File No. 5027-224 File No. 5012-208

IORGAN HILL PLAZA

Source: Esri, DigitalGlobe, GeoEye, Ear Getmapping, Aerogrid<mark>, IGN, IG</mark>P, swisst TomTom, MapmyIndia, © OpenStreetMa

767-09-0

DEVILIT STORM DRAW

Proposed Creek Diversion Underground Box Culvert

Current Creek Alignment

Parcel 2 TCE

Construction Work Limit

**Temporary Construction Easement** 

Proposed Acquisition Area

Morgan Hill Plaza ROW

## TEMPORARY CONSTRUCTION EASEMENT

PARCEL 1 (TCE)= 3,682 SFC/-OR 0.084 Ac.+/- TOTAL AREA PARCEL 2 (TCE)=1,828 SFC/-OR 0.042 Ac.+/- TOTAL AREA

AREATOBEACQUIRED

2,859SFC/-OR0066/AG-C/-

Area to be Acquired

Parcel 1 TCE

Approximate Scale

400

Feet

200

100

Santa Clara Val