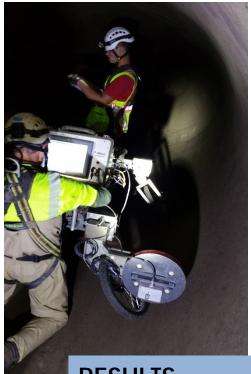

# Internal Pipeline Inspections

#### Electromagnetic Inspection by Pure Technologies

#### Visual Inspection by Utility Maintenance Engineering Unit

#### RESULTS

- Inspected: 11.6 Miles
- PCCP Pipes with Wire Breaks: 12%

Attachment 2 Slide 3 of 9