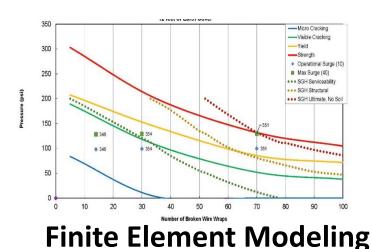

#### RESULTS

- Inspected: 11.6 Miles
- PCCP Pipes with Wire Breaks: 12%

Attachment 2 Slide 3 of 9

# Emergency Repairs

- Repair Selection Criteria:
  - Pipe segments with highest risk of imminent failure
  - Pipe segments with high risk and consequence of failure within 5 years
- Total Pipe Segments Repaired: Eighty One(81)
- Repair Method: Carbon Fiber Reinforced Polymer (CFRP) and Post-Tension (one segment)