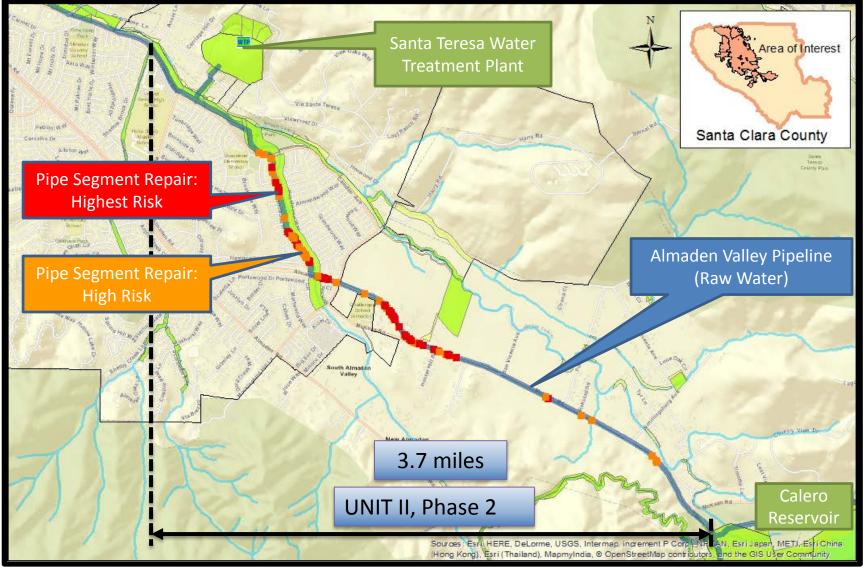

# Emergency Repairs

- Repair Selection Criteria:
  - Pipe segments with highest risk of imminent failure
  - Pipe segments with high risk and consequence of failure within 5 years
- Total Pipe Segments Repaired: Eighty One(81)
- Repair Method: Carbon Fiber Reinforced Polymer (CFRP) and Post-Tension (one segment)

### **Emergency Repair Location**

Attachment 2 Slide 6 of 9

May 8, 2018