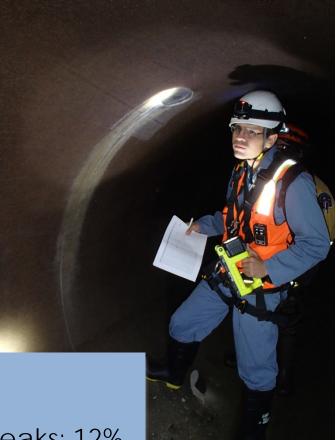

#### Appurtenance Vault Rehabilitation

#### Typical of 93 vaults along the Almaden Valley Pipeline

Attachment 2 Slide 4 of 9