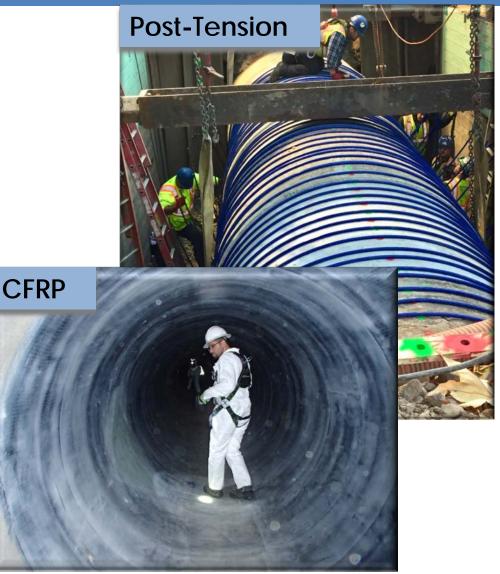

# Emergency Repairs

- Repair Selection Criteria:
  - Pipe segments with highest risk of imminent failure
  - Pipe segments with high risk and consequence of failure within 5 years
- Total Pipe Segments Repaired: Eighty One(81)
- Repair Method: Carbon Fiber Reinforced Polymer (CFRP) and Post-Tension (one segment)

# Carbon Fiber Reinforced Polymer

#### **Carbon Fiber Reinforced Polymer**

**Resource: Structural Technologies** 

structuraltechnologies.com

Application: PCCP Pipeline Repair (Structural)

#### **Benefits:**

- Faster and more prompt repair
- No Excavation Use Existing Point of Access

#### **Considerations:**

- Control of temperature and humidity
- Logistics

May 8, 2018