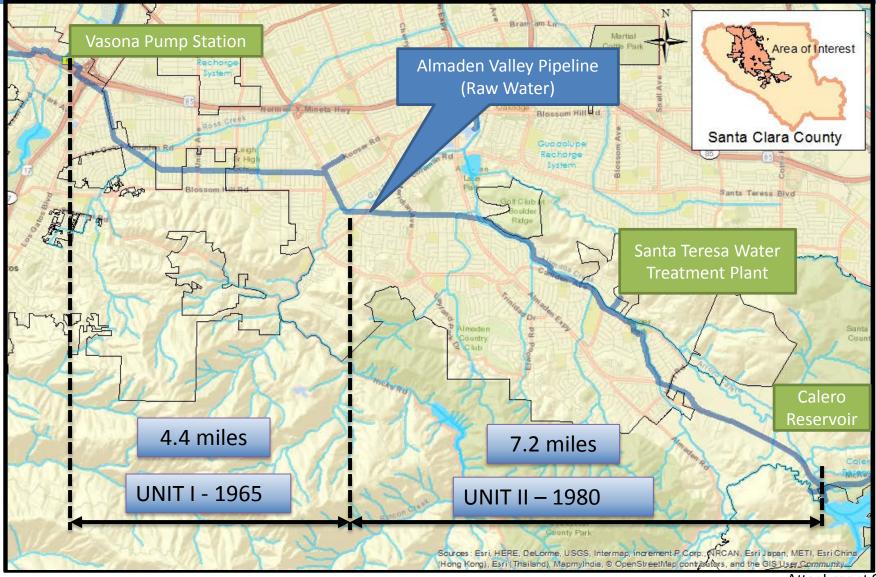

# Internal Pipeline Inspections

#### Electromagnetic Inspection by Pure Technologies

#### Visual Inspection by Utility Maintenance Engineering Unit

#### RESULTS

- Inspected: 11.6 Miles
- PCCP Pipes with Wire Breaks: 12%

Attachment 2 Slide 3 of 9