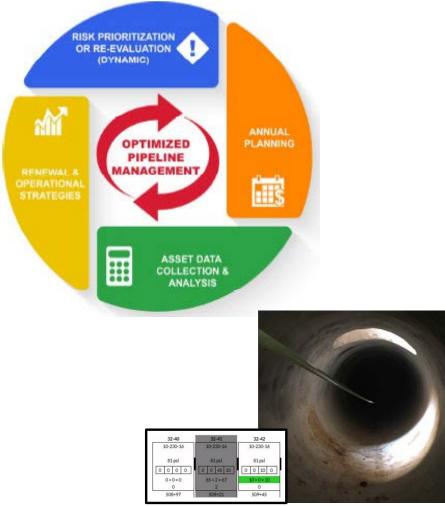

# Internal Pipeline Inspections

#### Electromagnetic Inspection by Pure Technologies

#### Visual Inspection by Utility Maintenance Engineering Unit

#### RESULTS

- Inspected: 11.6 Miles
- PCCP Pipes with Wire Breaks: 12%

Attachment 2 Slide 3 of 9

# Emergency Repairs

- Repair Selection Criteria:
  - Pipe segments with highest risk of imminent failure
  - Pipe segments with high risk and consequence of failure within 5 years
- Total Pipe Segments Repaired: Eighty One(81)
- Repair Method: Carbon Fiber Reinforced Polymer (CFRP) and Post-Tension (one segment)