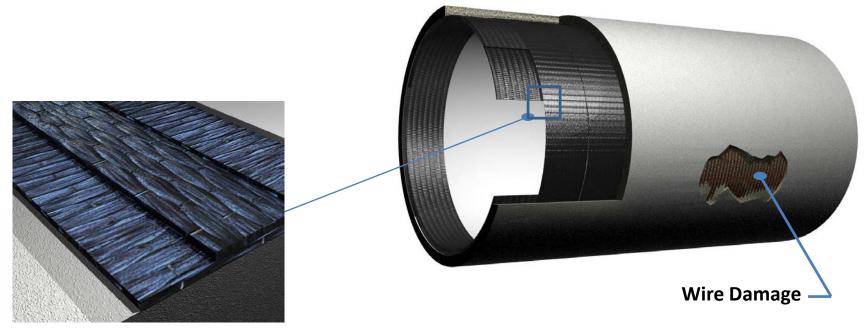

# Internal Pipeline Inspections

#### Electromagnetic Inspection by Pure Technologies

#### Visual Inspection by Utility Maintenance Engineering Unit

#### RESULTS

- Inspected: 11.6 Miles
- PCCP Pipes with Wire Breaks: 12%

Attachment 2 Slide 3 of 9