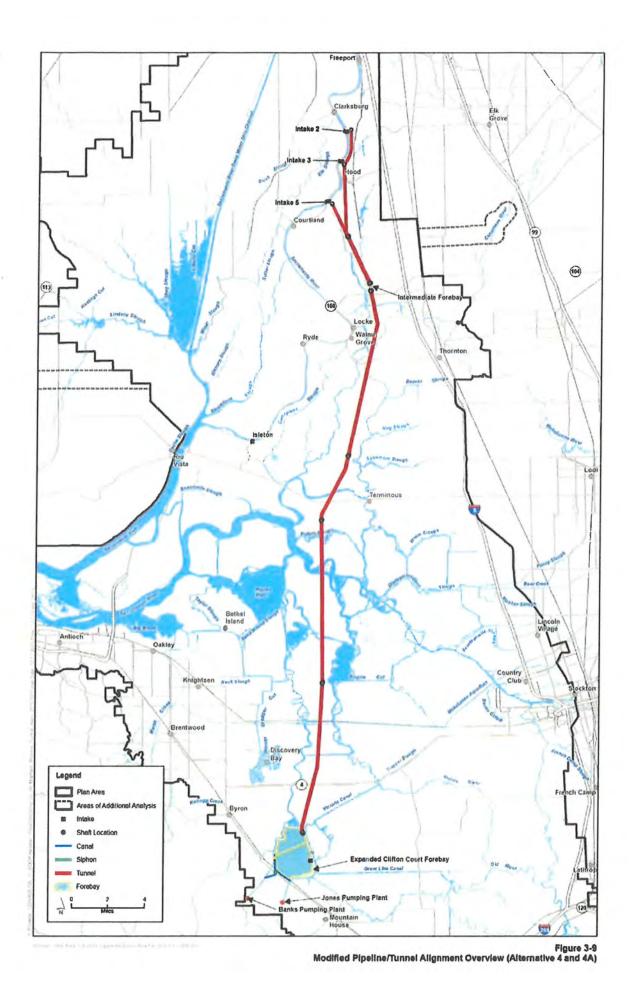

#### Attachment 2 Project Description (continued from cover sheet)

Key elements of WaterFix Alternative 4A include:

- Three new intakes on the east bank of the Sacramento River in the northern Delta near Cortland;
- Three 13.5 mile tunnels connecting these intakes to a new 30-acre intermediate forebay;
- Two 30-mile long tunnels conveying water from the forebay to a new pumping plant connected to an expanded and modified Clifton Court Forebay.

From the Clifton Court Forebay water would be transported to existing SWP and CVP pumping plants located in the south Delta. The total maximum north Delta diversion intake capacity would be 9,000 cubic feet per section (cfs).

Under the Project, Alternative 4A, water would primarily be conveyed from the north Delta to the south Delta through pipelines/tunnels. Water would be diverted from the Sacramento River through three fish-screened intakes on the east bank of the Sacramento River between Clarksburg and Courtland. Water would travel from the fish-screened intakes through a gravity fed tunnel system to reach pumping plants at the expanded Clifton Court Forebay, feeding into the Banks and Jones Pumping Plants. Alternative 4A would include the continued use of the SWP/CVP south Delta export facilities.