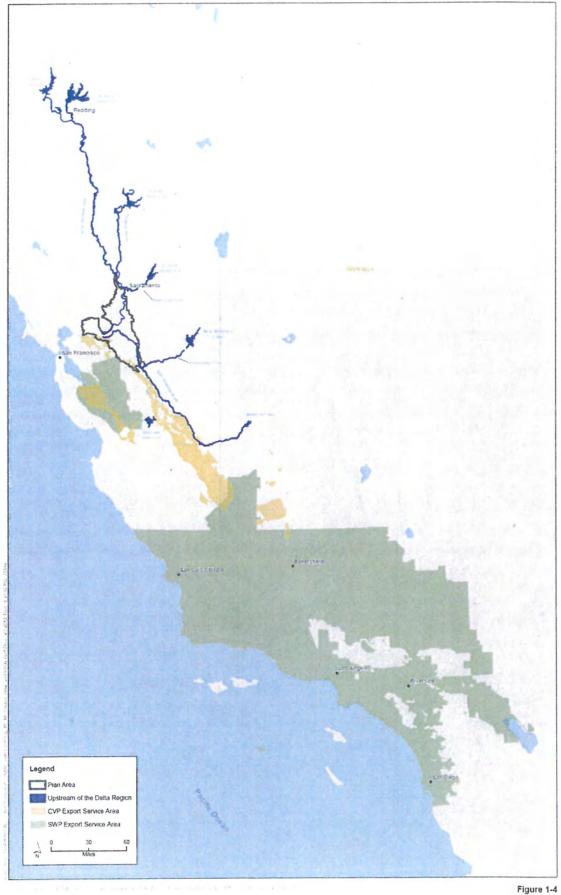

#### Attachment 1 - Project Location

The project area for the actions evaluated in the Bay Delta Conservation Plan/California WaterFix Final Environmental Impact Report/ Environmental Impact Statement (EIR/EIS) includes the following three geographic regions.

- · Upstream of the Delta region.
- Delta Region (referred to as the Plan Area, and distinct from the larger Delta region considered for some areas, consists generally of the statutory Delta, the Yolo Bypass north of the statutory Delta, and Suisun Marsh, as well as the Areas of Additional Analysis, which apply to several BDCP EIR/EIS alternatives).
- SWP and CVP Export Service Areas.

See Figure 1 for a map of the project location.

Figure 1 - Project Location

Figure 1-4 Project Area