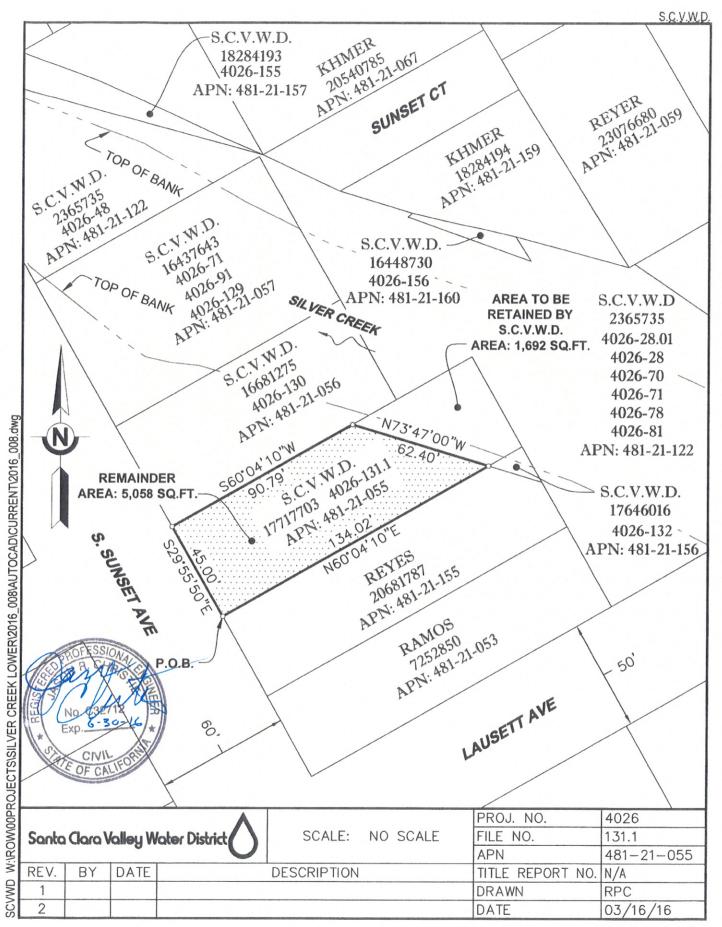

#### SANTA CLARA VALLEY WATER DISTRICT

5750 Almaden Expressway San Jose, CA 95118

Original By: RPC

Date: MARCH 23, 2016

Revised By:

Revision Date:

PROJECT: SILVER CREEK, LOWER

APN: 481-21-055

PROPERTY: S.C.V.W.D.

RESU File No.: 4026-131.1

ALL THAT CERTAIN REAL PROPERTY SITUATE IN THE CITY OF SAN JOSE. COUNTY OF SANTA CLARA, STATE OF CALIFORNIA, BEING A PORTION OF THE LANDS GRANTED TO THE SANTA CLARA VALLEY WATER DISTRICT PER GRANT DEED RECORDED APRIL 12, 2004 AS DOCUMENT NUMBER 17717703, IN THE OFFICE OF THE RECORDER. SANTA CLARA COUNTY OFFICIAL RECORDS, MORE PARTICULARLY DESCRIBED AS FOLLOWS:

BEGINNING AT THE MOST SOUTHERLY CORNER OF SAID LANDS OF THE SANTA CLARA VALLEY WATER DISTRICT, SAID CORNER ALSO BEING A POINT ON THE NORTHEASTERLY LINE OF SOUTH SUNSET AVENUE:

THENCE ALONG THE SOUTHEASTERLY LINE OF SAID LANDS, NORTH 60°04'10" EAST A DISTANCE OF 134.02 FEET:

THENCE LEAVING SAID LINE, NORTH 73°47'00" WEST A DISTANCE OF 62.40 FEET TO A POINT ON THE NORTHWESTERLY LINE OF SAID LANDS;

THENCE ALONG SAID NORTHWESTERLY LINE, SOUTH 60°04'10" WEST A DISTANCE OF 90.79 FEET TO THE MOST WESTERLY CORNER OF SAID LANDS, SAID CORNER ALSO BEING A POINT ON THE NORTHEASTERLY LINE OF SOUTH SUNSET AVENUE:

THENCE ALONG SAID NORTHEASTERLY LINE. SOUTH 29°55'50" EAST A DISTANCE OF 45.00 FEET TO THE POINT OF BEGINNING.

CONTAINING 5,058 SQUARE FEET, MORE OR LESS.

### **BASIS OF BEARINGS:**

BEARINGS AND DISTANCES HEREIN ARE BASED ON THE CALIFORNIA COORDINATE SYSTEM OF 1983, ZONE 3. MULTIPLY HEREIN DESCRIBED DISTANCES BY 1.0000040194 TO OBTAIN GROUND DISTANCES.