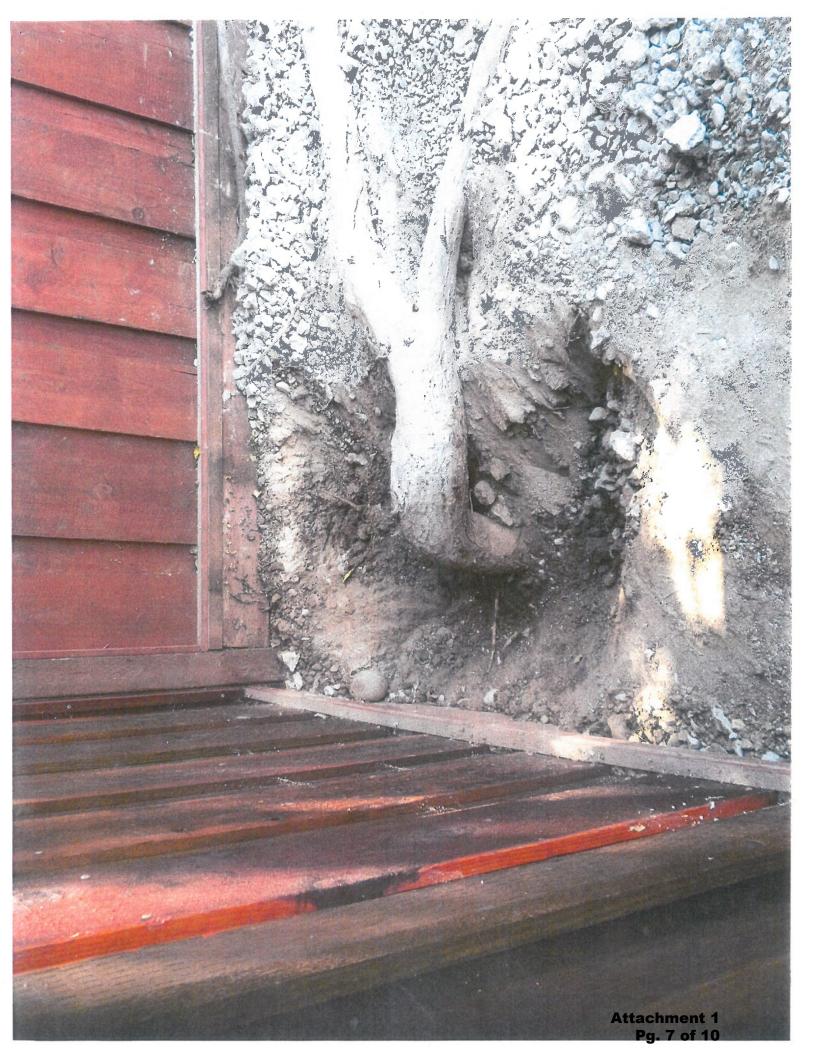

By: Me wa comall

| 1. Name(s) and Address(es) of the                     | Name(s): William Minderler                                                                                |
|-------------------------------------------------------|-----------------------------------------------------------------------------------------------------------|
| person or persons making the claim                    | Address 215 London Blood Cilroy CA 05020                                                                  |
| Ciaim                                                 | Address: 215 London Place, Gilroy, CA 95020                                                               |
| 2                                                     | Phone number (optional): 408-842-1504                                                                     |
| 2. Is this claim filed on behalf of a                 | If so, please indicate minor's date of birth:                                                             |
| minor? Yes No _x                                      | Relationship of claim filer to minor:                                                                     |
| 3. Name and address of the person                     | Name:                                                                                                     |
| to who notices are to be sent, if                     |                                                                                                           |
| different than Number 1.                              | Address:                                                                                                  |
|                                                       |                                                                                                           |
| 4. Date, place and other                              | Date: ?                                                                                                   |
| circumstances of the occurrence,                      |                                                                                                           |
| incident, injury or transaction.                      | Location (address and or nearest intersection): 215 London Place,                                         |
| Attach additional sheets for more                     | Gilroy, CA 95020                                                                                          |
| space, if needed.                                     | Other circumstances, including time, if known:                                                            |
| space, y necueu                                       | Other chemistances, including time, it known.                                                             |
|                                                       |                                                                                                           |
| 5. Describe the debt, obligation,                     | Description: Tree root from tree growing on Santa Clara Valley Water                                      |
| injury, damage or loss suffered so                    | District property has pushed up 6' x 15' concrete pad with                                                |
| far as they are known. Include a                      | storage shed. Estimate to demo and remove concrete was                                                    |
| description of the facts giving rise                  | \$950. Also spent approximately 40 hours moving existing                                                  |
| to the claim and why you believe                      | storage sheds to expose damaged concrete pad. Pad has                                                     |
| the Santa Clara Valley Water District is responsible. | pushed up 3" and is not level which damaged the storage shed as well. Total estimate of damage is \$1500. |
| District is responsible.                              | shed as well. Total estimate of damage is \$1000.                                                         |
| Attach additional sheets for more                     |                                                                                                           |
| space, if needed, and photos, if                      |                                                                                                           |
| available.                                            |                                                                                                           |
|                                                       |                                                                                                           |
| 6. Name of the District employee                      | Name:                                                                                                     |
| who caused the injury, if known.                      |                                                                                                           |
|                                                       |                                                                                                           |
| 7. Is the amount of this claim now:                   | Under \$10,000? Yes No_x                                                                                  |
|                                                       | Over \$10,000? Yes No                                                                                     |
| 8. If the amount is now over                          | A Limited Civil Case? (Less than \$25,000) Yes No                                                         |
| \$10,000, is this:                                    | An Unlimited Civil Case? (Greater than \$25,000) Yes No                                                   |
| Signature:                                            | Additional Signature(s):  Date(s):                                                                        |
|                                                       | Date(5).                                                                                                  |
|                                                       |                                                                                                           |
| Date:                                                 |                                                                                                           |