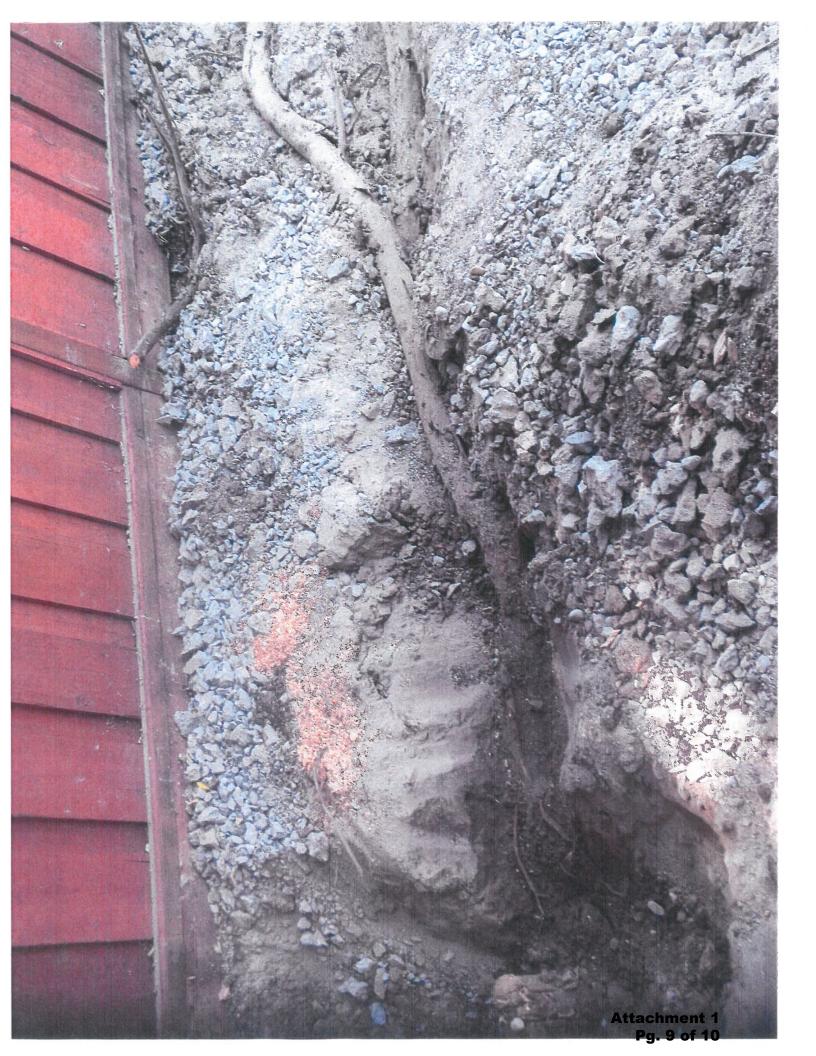

By: Me wa comall

| 1. Name(s) and Address(es) of the                     | Name(s): William Minderler                                                                                |
|-------------------------------------------------------|-----------------------------------------------------------------------------------------------------------|
| person or persons making the claim                    | Address 215 London Blood Cilroy CA 05020                                                                  |
| Ciaim                                                 | Address: 215 London Place, Gilroy, CA 95020                                                               |
| 2                                                     | Phone number (optional): 408-842-1504                                                                     |
| 2. Is this claim filed on behalf of a                 | If so, please indicate minor's date of birth:                                                             |
| minor? Yes No _x                                      | Relationship of claim filer to minor:                                                                     |
| 3. Name and address of the person                     | Name:                                                                                                     |
| to who notices are to be sent, if                     |                                                                                                           |
| different than Number 1.                              | Address:                                                                                                  |
|                                                       |                                                                                                           |
| 4. Date, place and other                              | Date: ?                                                                                                   |
| circumstances of the occurrence,                      |                                                                                                           |
| incident, injury or transaction.                      | Location (address and or nearest intersection): 215 London Place,                                         |
| Attach additional sheets for more                     | Gilroy, CA 95020                                                                                          |
| space, if needed.                                     | Other circumstances, including time, if known:                                                            |
| space, y necueu                                       | Other chemistances, including time, it known.                                                             |
|                                                       |                                                                                                           |
| 5. Describe the debt, obligation,                     | Description: Tree root from tree growing on Santa Clara Valley Water                                      |
| injury, damage or loss suffered so                    | District property has pushed up 6' x 15' concrete pad with                                                |
| far as they are known. Include a                      | storage shed. Estimate to demo and remove concrete was                                                    |
| description of the facts giving rise                  | \$950. Also spent approximately 40 hours moving existing                                                  |
| to the claim and why you believe                      | storage sheds to expose damaged concrete pad. Pad has                                                     |
| the Santa Clara Valley Water District is responsible. | pushed up 3" and is not level which damaged the storage shed as well. Total estimate of damage is \$1500. |
| District is responsible.                              | shed as well. Total estimate of damage is \$1000.                                                         |
| Attach additional sheets for more                     |                                                                                                           |
| space, if needed, and photos, if                      |                                                                                                           |
| available.                                            |                                                                                                           |
|                                                       |                                                                                                           |
| 6. Name of the District employee                      | Name:                                                                                                     |
| who caused the injury, if known.                      |                                                                                                           |
|                                                       |                                                                                                           |
| 7. Is the amount of this claim now:                   | Under \$10,000? Yes No_x                                                                                  |
|                                                       | Over \$10,000? Yes No                                                                                     |
| 8. If the amount is now over                          | A Limited Civil Case? (Less than \$25,000) Yes No                                                         |
| \$10,000, is this:                                    | An Unlimited Civil Case? (Greater than \$25,000) Yes No                                                   |
| Signature:                                            | Additional Signature(s):  Date(s):                                                                        |
|                                                       | Date(5).                                                                                                  |
|                                                       |                                                                                                           |
| Date:                                                 |                                                                                                           |