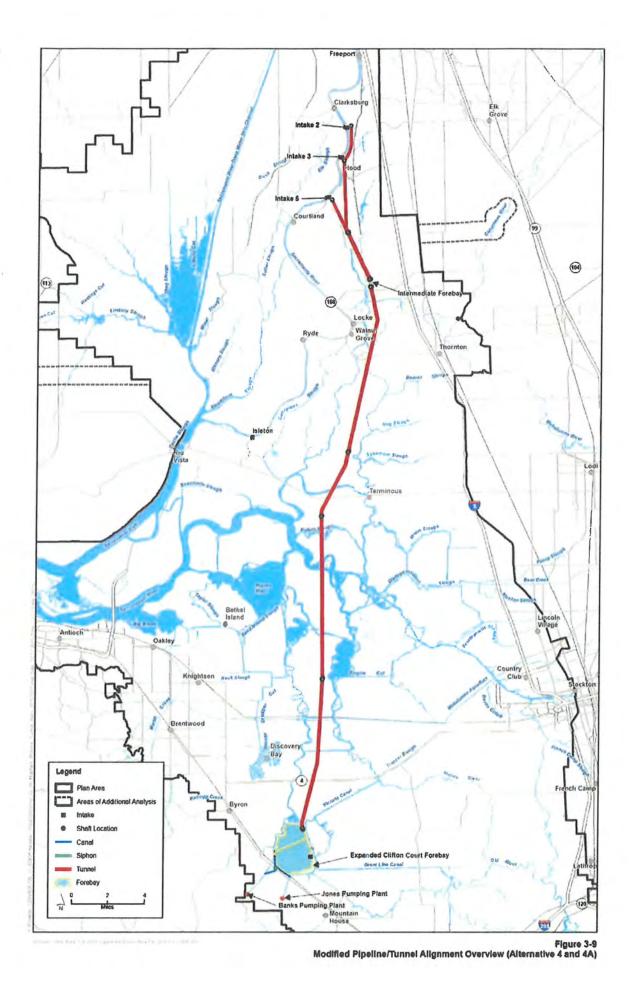

# NOTICE OF DETERMINATION

| Sign          | nature (Public Agency):                                                                                                 | Titl<br>No                                                                                                                                      | e:<br>rma J. Camacho, CEC                                                                                                                                             | Date: 5//5/13                                                         |    |
|---------------|-------------------------------------------------------------------------------------------------------------------------|-------------------------------------------------------------------------------------------------------------------------------------------------|-----------------------------------------------------------------------------------------------------------------------------------------------------------------------|-----------------------------------------------------------------------|----|
| Date          | Received for Filing and Posting                                                                                         | at OPR:                                                                                                                                         |                                                                                                                                                                       | - 4-                                                                  |    |
| This<br>Publi | c at:                                                                                                                   |                                                                                                                                                 |                                                                                                                                                                       | approval is available to the Gener eofDetermination.aspx.             | al |
|               | ribed project on May 8, 2018, a  The project ⊠ will, □ will no  ☑ An Environmental Impact F □ A Mitigated Negative Decl | nd has made the following the have a significant effect Report was prepared for the aration was prepared for were not made a coor this project. | g determinations regards<br>on the environment.<br>his project pursuant to the<br>this project pursuant to<br>addition of the approval of<br>was not adopted for this | the provisions of CEQA. the project. A mitigation reporting           | or |
| res           | erational flexibility to protect fish<br>ulting from likely impacts of con<br>e Attachment 2 –                          |                                                                                                                                                 | tensive habitat restoration                                                                                                                                           | n as compensatory mitigation                                          |    |
| sys           |                                                                                                                         | t is to increase water sup<br>new facility will reduce St                                                                                       | ply reliability and align wate Water Project (SWP                                                                                                                     | vater operations to better reflect ) and Central Valley Project (CVP) |    |
| Env           |                                                                                                                         | , certified the Environmentions, and a Mitigation M                                                                                             | ntal Impact Report (Final<br>onitoring and Reporting                                                                                                                  |                                                                       |    |
|               | pject Location: Counties of Sac<br>p: Figure 3-9 from Chapter 3 of                                                      |                                                                                                                                                 |                                                                                                                                                                       | d Yolo (see attachment 1 Project ched Lead Agency NOD).               |    |
|               | oject Title: California Water Fix option of CEQA Findings                                                               | Authorization to Execu                                                                                                                          | ite Agreements, Designa                                                                                                                                               | ation of District Representative, and                                 | t  |
|               | ntact Person:<br>incis Brewster                                                                                         | Telephone No:<br>(408) 306-2723                                                                                                                 |                                                                                                                                                                       | ringhouse No:                                                         |    |
| Subje         | ect:<br>Filing of Notice of determination                                                                               | on in compliance with Sec                                                                                                                       | tion 21108 or 21152 of t                                                                                                                                              | he Public Resource Code                                               |    |
|               | Office of Planning and Research<br>1400 Tenth Street, Room 121<br>Sacramento, CA 95818                                  |                                                                                                                                                 | Santa Clara County Clerk<br>edding Street<br>CA 95110                                                                                                                 |                                                                       |    |
| 5750<br>San   | a Clara Valley Water District<br>Almaden Expressway<br>Jose, CA 95118<br>) 265-2600                                     |                                                                                                                                                 |                                                                                                                                                                       |                                                                       |    |

#### Attachment 2 Project Description (continued from cover sheet)

Key elements of WaterFix Alternative 4A include:

- Three new intakes on the east bank of the Sacramento River in the northern Delta near Cortland;
- Three 13.5 mile tunnels connecting these intakes to a new 30-acre intermediate forebay;
- Two 30-mile long tunnels conveying water from the forebay to a new pumping plant connected to an expanded and modified Clifton Court Forebay.

From the Clifton Court Forebay water would be transported to existing SWP and CVP pumping plants located in the south Delta. The total maximum north Delta diversion intake capacity would be 9,000 cubic feet per section (cfs).

Under the Project, Alternative 4A, water would primarily be conveyed from the north Delta to the south Delta through pipelines/tunnels. Water would be diverted from the Sacramento River through three fish-screened intakes on the east bank of the Sacramento River between Clarksburg and Courtland. Water would travel from the fish-screened intakes through a gravity fed tunnel system to reach pumping plants at the expanded Clifton Court Forebay, feeding into the Banks and Jones Pumping Plants. Alternative 4A would include the continued use of the SWP/CVP south Delta export facilities.