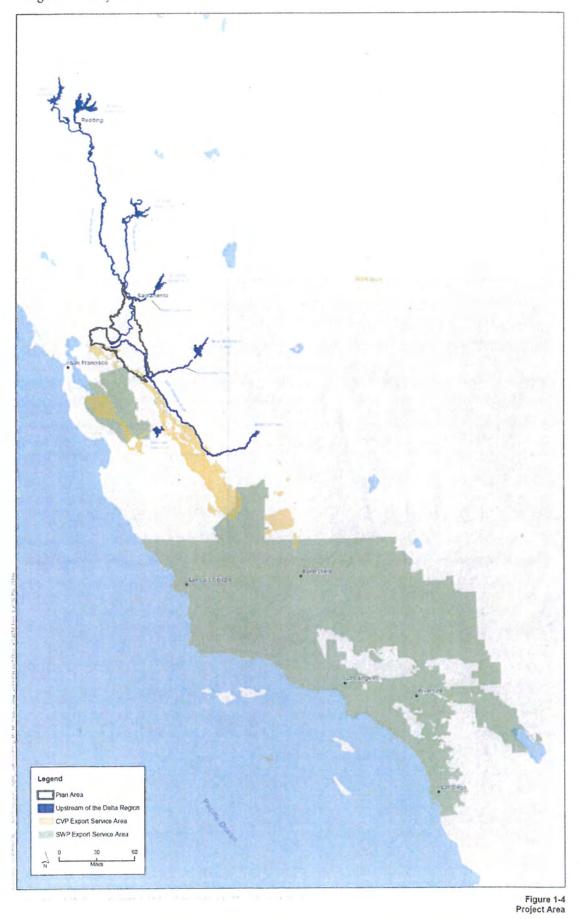

#### Attachment 1 - Project Location

The project area for the actions evaluated in the Bay Delta Conservation Plan/California WaterFix Final Environmental Impact Report/ Environmental Impact Statement (EIR/EIS) includes the following three geographic regions.

- · Upstream of the Delta region.
- Delta Region (referred to as the Plan Area, and distinct from the larger Delta region considered for some areas, consists generally of the statutory Delta, the Yolo Bypass north of the statutory Delta, and Suisun Marsh, as well as the Areas of Additional Analysis, which apply to several BDCP EIR/EIS alternatives).
- SWP and CVP Export Service Areas.

See Figure 1 for a map of the project location.

Figure 1 - Project Location