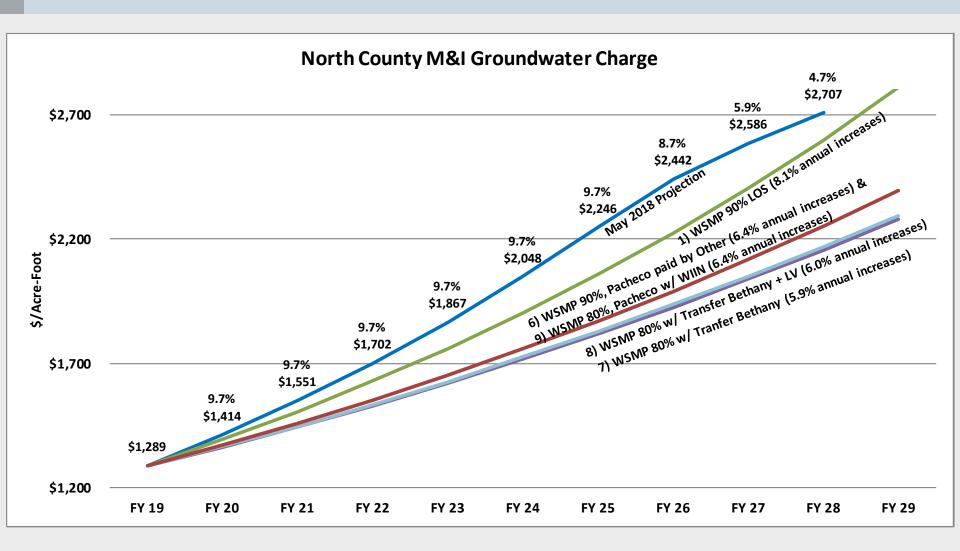

ty placeholder for dams & WTP's
- ► Guiding Principle #5

9) WSMP 80%, Pacheco w/ \$250M WIIN, WIFIA loan & Partners Pay 20%

- Baseline Projects
- CWF (State side)
- ► CWF (CVP side)
- No Regrets Package
- Potable Reuse Phase 1 to produce24KAF by FY 28
  - Based on \$690M capital project, District contributes 30% "pay as you go"
  - P3 reserve at \$8M in FY 20 growing to \$20M by FY 28
- Pacheco Reservoir
  - ▶ \$250M WIIN funding + WIFIA loan
  - Partner Agencies pay 20% of project
- ▶ Transfer-Bethany Pipeline
- South County Recharge
  - ▶ Timing = beyond FY 29
- Los Vaqueros

#### Also Includes:

- \$200M warranty placeholder for dams & WTP's
- Guiding Principle #5

North 6.4%, South 6.6% avg annual incr.



## Financial Analysis: Preliminary Groundwater Production Charge Projections





# Financial Analysis: Preliminary Water Supply Investment Scenarios

| No. County | IVIQI GIOU | nawater C | marge 1-1 | Growth % |
|------------|------------|-----------|-----------|----------|
|            |            |           |           |          |

|                                        | FY 20 | FY 21 | FY 22 | FY 23 | FY 24 | FY 25 | FY 26 | FY 27 | FY 28 | FY 29 |
|----------------------------------------|-------|-------|-------|-------|-------|-------|-------|-------|-------|-------|
| May 2018                               | 9.7%  | 9.7%  | 9.7%  | 9.7%  | 9.7%  | 9.7%  | 8.7%  | 5.9%  | 4.7%  |       |
| 1) WSMP 90% LOS                        | 8.1%  | 8.1%  | 8.1%  | 8.1%  | 8.1%  | 8.1%  | 8.1%  | 8.1%  | 8.1%  | 8.1%  |
| 6) WSMP 90% LOS, Pacheco paid by Other | 6.