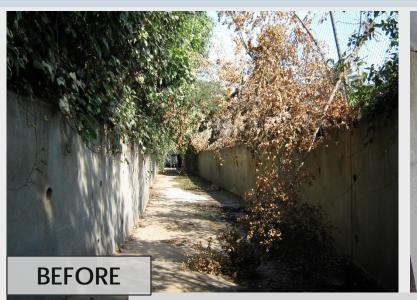

#### The Project included the following major items of work:

- Raising 500 linear feet of levee;
- Constructing 1,335 linear feet of floodwalls;
- ▶ Deepening and enlarging 1,815 linear feet of existing concrete channel on Permanente and Hale Creek.
- Replacing the Hale Creek Mountain View concrete culvert with a larger double cell concrete culvert;
- Filling a dry swale area and replacing a pathway downstream of Amphitheater Parkway.

#### Presentation Topics

- Project Description, Objective, and Location
- ▶ Project Construction Costs
- ▶ Construction Photos

Permanente Creek Overflow Weir Wall