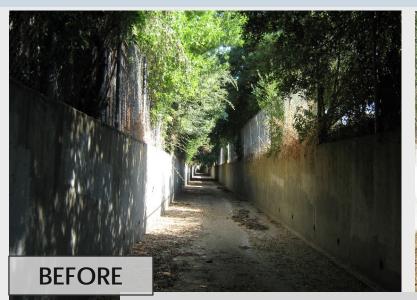

#### The Project included the following major items of work:

- Raising 500 linear feet of levee;
- Constructing 1,335 linear feet of floodwalls;
- ▶ Deepening and enlarging 1,815 linear feet of existing concrete channel on Permanente and Hale Creek.
- Replacing the Hale Creek Mountain View concrete culvert with a larger double cell concrete culvert;
- Filling a dry swale area and replacing a pathway downstream of Amphitheater Parkway.

#### Project Location

Permanente and Hale Creek - Mountain View, Los Altos, CA