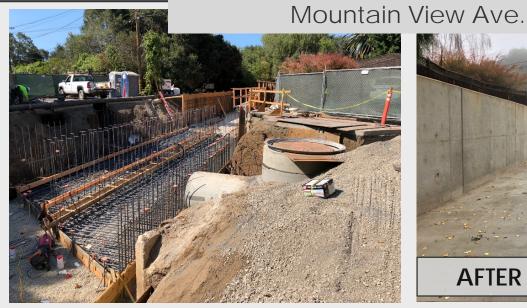

#### The Project included the following major items of work:

- Raising 500 linear feet of levee;
- Constructing 1,335 linear feet of floodwalls;
- ▶ Deepening and enlarging 1,815 linear feet of existing concrete channel on Permanente and Hale Creek.
- Replacing the Hale Creek Mountain View concrete culvert with a larger double cell concrete culvert;
- Filling a dry swale area and replacing a pathway downstream of Amphitheater Parkway.