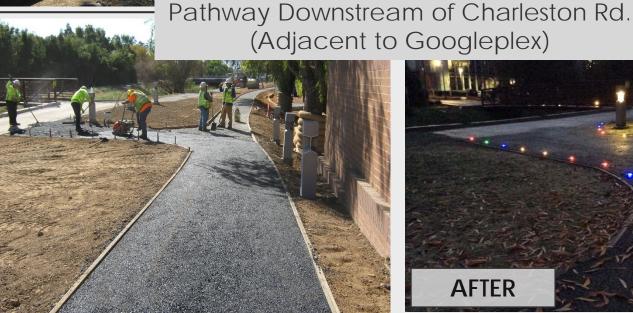

#### The Project included the following major items of work:

- Raising 500 linear feet of levee;
- Constructing 1,335 linear feet of floodwalls;
- ▶ Deepening and enlarging 1,815 linear feet of existing concrete channel on Permanente and Hale Creek.
- Replacing the Hale Creek Mountain View concrete culvert with a larger double cell concrete culvert;
- Filling a dry swale area and replacing a pathway downstream of Amphitheater Parkway.