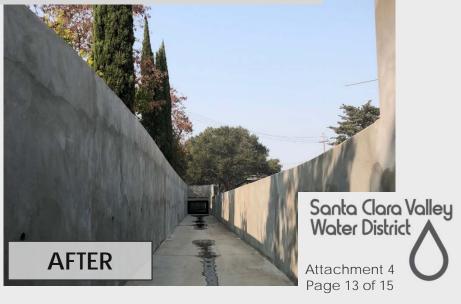

#### The Project included the following major items of work:

- Raising 500 linear feet of levee;
- Constructing 1,335 linear feet of floodwalls;
- ▶ Deepening and enlarging 1,815 linear feet of existing concrete channel on Permanente and Hale Creek.
- Replacing the Hale Creek Mountain View concrete culvert with a larger double cell concrete culvert;
- Filling a dry swale area and replacing a pathway downstream of Amphitheater Parkway.

#### Presentation Topics

- Project Description, Objective, and Location
- ▶ Project Construction Costs
- ▶ Construction Photos

Permanente Creek Overflow Weir Wall