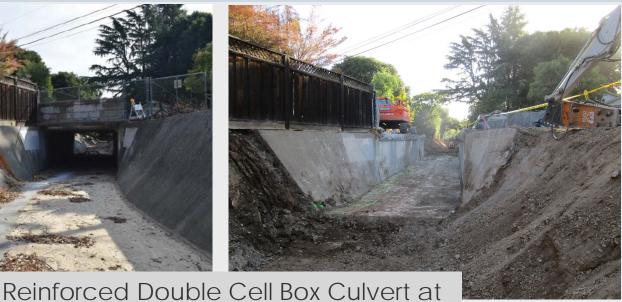

#### The Project included the following major items of work:

- Raising 500 linear feet of levee;
- Constructing 1,335 linear feet of floodwalls;
- ▶ Deepening and enlarging 1,815 linear feet of existing concrete channel on Permanente and Hale Creek.
- Replacing the Hale Creek Mountain View concrete culvert with a larger double cell concrete culvert;
- Filling a dry swale area and replacing a pathway downstream of Amphitheater Parkway.