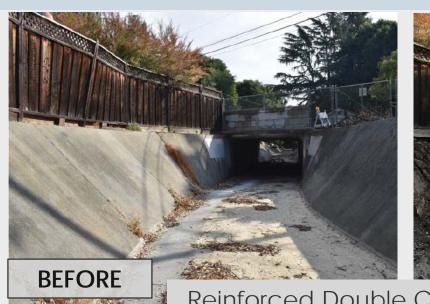

#### The Project included the following major items of work:

- Raising 500 linear feet of levee;
- Constructing 1,335 linear feet of floodwalls;
- ▶ Deepening and enlarging 1,815 linear feet of existing concrete channel on Permanente and Hale Creek.
- Replacing the Hale Creek Mountain View concrete culvert with a larger double cell concrete culvert;
- Filling a dry swale area and replacing a pathway downstream of Amphitheater Parkway.

#### Presentation Topics

- Project Description, Objective, and Location
- ▶ Project Construction Costs
- ▶ Construction Photos

Permanente Creek Overflow Weir Wall