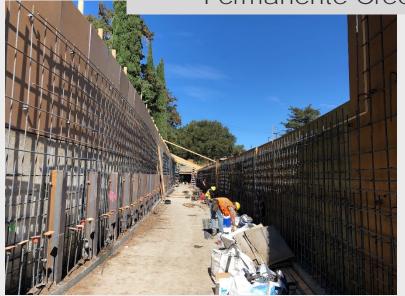

#### The Project included the following major items of work:

- Raising 500 linear feet of levee;
- Constructing 1,335 linear feet of floodwalls;
- ▶ Deepening and enlarging 1,815 linear feet of existing concrete channel on Permanente and Hale Creek.
- Replacing the Hale Creek Mountain View concrete culvert with a larger double cell concrete culvert;
- Filling a dry swale area and replacing a pathway downstream of Amphitheater Parkway.

#### Presentation Topics

- Project Description, Objective, and Location
- ▶ Project Construction Costs
- ▶ Construction Photos

Permanente Creek Overflow Weir Wall