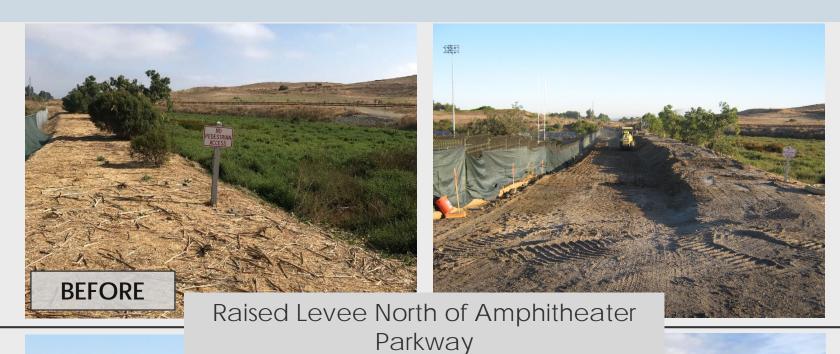

#### The Project included the following major items of work:

- Raising 500 linear feet of levee;
- Constructing 1,335 linear feet of floodwalls;
- ▶ Deepening and enlarging 1,815 linear feet of existing concrete channel on Permanente and Hale Creek.
- Replacing the Hale Creek Mountain View concrete culvert with a larger double cell concrete culvert;
- Filling a dry swale area and replacing a pathway downstream of Amphitheater Parkway.