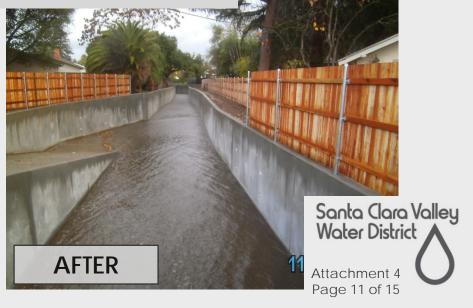

#### The Project included the following major items of work:

- Raising 500 linear feet of levee;
- Constructing 1,335 linear feet of floodwalls;
- ▶ Deepening and enlarging 1,815 linear feet of existing concrete channel on Permanente and Hale Creek.
- Replacing the Hale Creek Mountain View concrete culvert with a larger double cell concrete culvert;
- Filling a dry swale area and replacing a pathway downstream of Amphitheater Parkway.

#### Project Location

Permanente and Hale Creek - Mountain View, Los Altos, CA