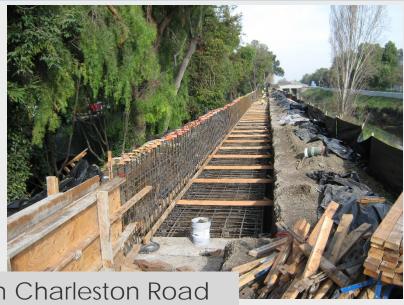

#### The Project included the following major items of work:

- Raising 500 linear feet of levee;
- Constructing 1,335 linear feet of floodwalls;
- ▶ Deepening and enlarging 1,815 linear feet of existing concrete channel on Permanente and Hale Creek.
- Replacing the Hale Creek Mountain View concrete culvert with a larger double cell concrete culvert;
- Filling a dry swale area and replacing a pathway downstream of Amphitheater Parkway.