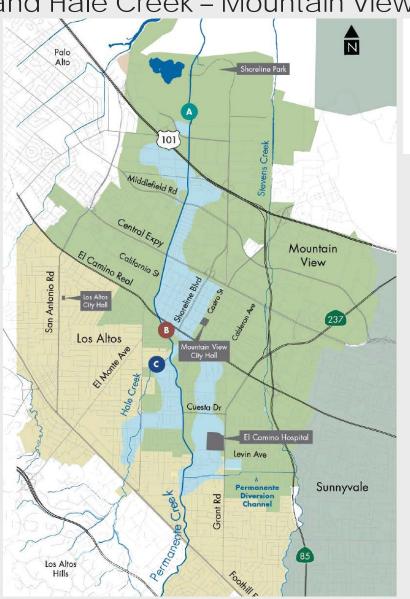

#### Project Location

Permanente and Hale Creek - Mountain View, Los Altos, CA

# Project elements A Floodwalls and Levee B Overflow Weir to McKelvey Park Detention C Channel widening