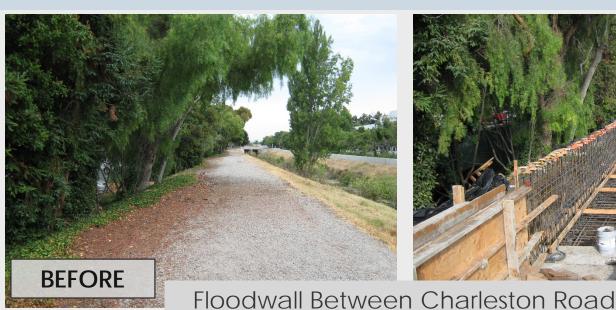

#### The Project included the following major items of work:

- Raising 500 linear feet of levee;
- Constructing 1,335 linear feet of floodwalls;
- ▶ Deepening and enlarging 1,815 linear feet of existing concrete channel on Permanente and Hale Creek.
- Replacing the Hale Creek Mountain View concrete culvert with a larger double cell concrete culvert;
- Filling a dry swale area and replacing a pathway downstream of Amphitheater Parkway.