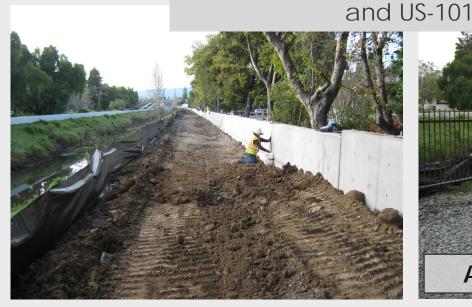

#### The Project included the following major items of work:

- Raising 500 linear feet of levee;
- Constructing 1,335 linear feet of floodwalls;
- ▶ Deepening and enlarging 1,815 linear feet of existing concrete channel on Permanente and Hale Creek.
- Replacing the Hale Creek Mountain View concrete culvert with a larger double cell concrete culvert;
- Filling a dry swale area and replacing a pathway downstream of Amphitheater Parkway.