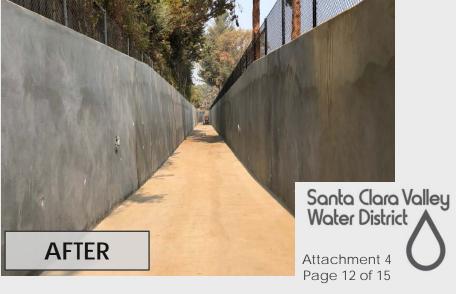

#### The Project included the following major items of work:

- Raising 500 linear feet of levee;
- Constructing 1,335 linear feet of floodwalls;
- ▶ Deepening and enlarging 1,815 linear feet of existing concrete channel on Permanente and Hale Creek.
- Replacing the Hale Creek Mountain View concrete culvert with a larger double cell concrete culvert;
- Filling a dry swale area and replacing a pathway downstream of Amphitheater Parkway.

#### Presentation Topics

- Project Description, Objective, and Location
- ▶ Project Construction Costs
- ▶ Construction Photos

Permanente Creek Overflow Weir Wall