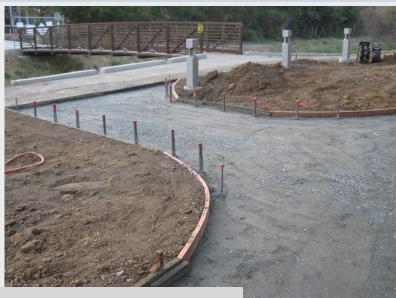

#### The Project included the following major items of work:

- Raising 500 linear feet of levee;
- Constructing 1,335 linear feet of floodwalls;
- ▶ Deepening and enlarging 1,815 linear feet of existing concrete channel on Permanente and Hale Creek.
- Replacing the Hale Creek Mountain View concrete culvert with a larger double cell concrete culvert;
- Filling a dry swale area and replacing a pathway downstream of Amphitheater Parkway.