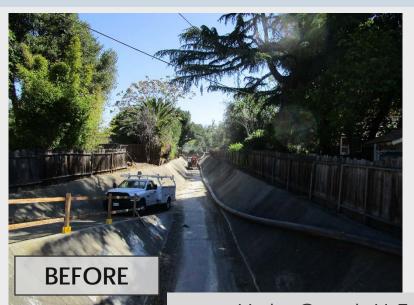

#### The Project included the following major items of work:

- Raising 500 linear feet of levee;
- Constructing 1,335 linear feet of floodwalls;
- ▶ Deepening and enlarging 1,815 linear feet of existing concrete channel on Permanente and Hale Creek.
- Replacing the Hale Creek Mountain View concrete culvert with a larger double cell concrete culvert;
- Filling a dry swale area and replacing a pathway downstream of Amphitheater Parkway.