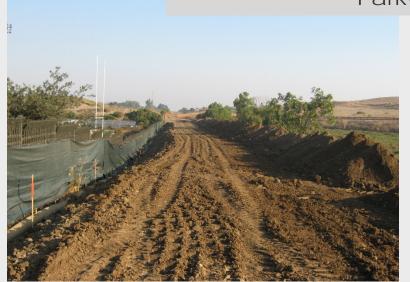

#### The Project included the following major items of work:

- Raising 500 linear feet of levee;
- Constructing 1,335 linear feet of floodwalls;
- ▶ Deepening and enlarging 1,815 linear feet of existing concrete channel on Permanente and Hale Creek.
- Replacing the Hale Creek Mountain View concrete culvert with a larger double cell concrete culvert;
- Filling a dry swale area and replacing a pathway downstream of Amphitheater Parkway.