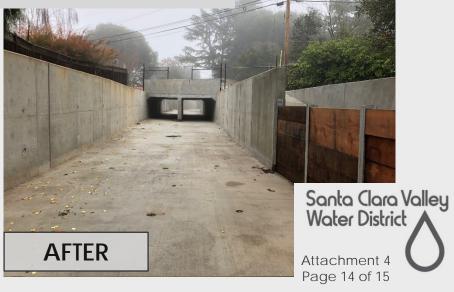

#### The Project included the following major items of work:

- Raising 500 linear feet of levee;
- Constructing 1,335 linear feet of floodwalls;
- ▶ Deepening and enlarging 1,815 linear feet of existing concrete channel on Permanente and Hale Creek.
- Replacing the Hale Creek Mountain View concrete culvert with a larger double cell concrete culvert;
- Filling a dry swale area and replacing a pathway downstream of Amphitheater Parkway.