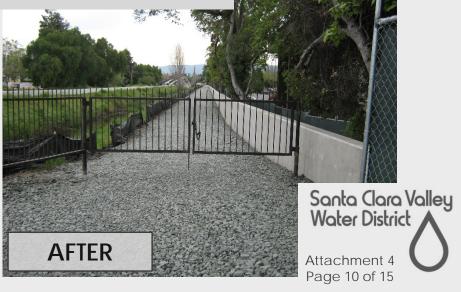

#### The Project included the following major items of work:

- Raising 500 linear feet of levee;
- Constructing 1,335 linear feet of floodwalls;
- ▶ Deepening and enlarging 1,815 linear feet of existing concrete channel on Permanente and Hale Creek.
- Replacing the Hale Creek Mountain View concrete culvert with a larger double cell concrete culvert;
- Filling a dry swale area and replacing a pathway downstream of Amphitheater Parkway.