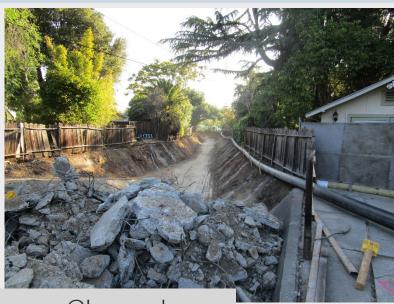

#### The Project included the following major items of work:

- Raising 500 linear feet of levee;
- Constructing 1,335 linear feet of floodwalls;
- ▶ Deepening and enlarging 1,815 linear feet of existing concrete channel on Permanente and Hale Creek.
- Replacing the Hale Creek Mountain View concrete culvert with a larger double cell concrete culvert;
- Filling a dry swale area and replacing a pathway downstream of Amphitheater Parkway.

#### Project Location

Permanente and Hale Creek - Mountain View, Los Altos, CA