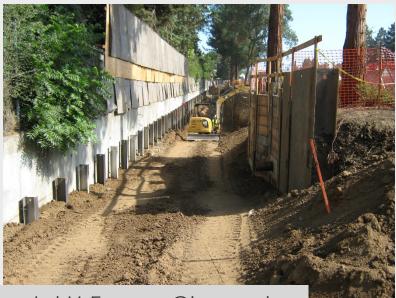

#### The Project included the following major items of work:

- Raising 500 linear feet of levee;
- Constructing 1,335 linear feet of floodwalls;
- ▶ Deepening and enlarging 1,815 linear feet of existing concrete channel on Permanente and Hale Creek.
- Replacing the Hale Creek Mountain View concrete culvert with a larger double cell concrete culvert;
- Filling a dry swale area and replacing a pathway downstream of Amphitheater Parkway.

#### Presentation Topics

- Project Description, Objective, and Location
- ▶ Project Construction Costs
- ▶ Construction Photos

Permanente Creek Overflow Weir Wall