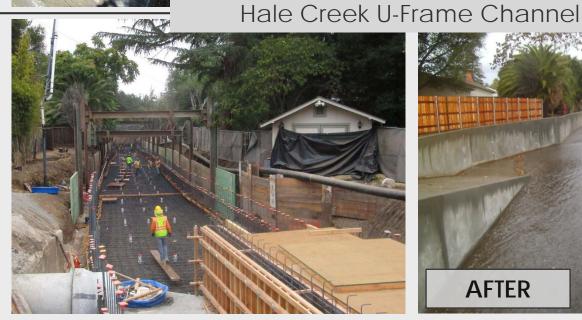

#### The Project included the following major items of work:

- Raising 500 linear feet of levee;
- Constructing 1,335 linear feet of floodwalls;
- ▶ Deepening and enlarging 1,815 linear feet of existing concrete channel on Permanente and Hale Creek.
- Replacing the Hale Creek Mountain View concrete culvert with a larger double cell concrete culvert;
- Filling a dry swale area and replacing a pathway downstream of Amphitheater Parkway.

#### Project Location

Permanente and Hale Creek - Mountain View, Los Altos, CA