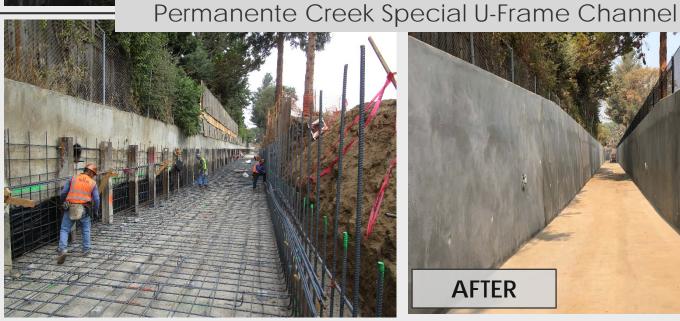

#### The Project included the following major items of work:

- Raising 500 linear feet of levee;
- Constructing 1,335 linear feet of floodwalls;
- ▶ Deepening and enlarging 1,815 linear feet of existing concrete channel on Permanente and Hale Creek.
- Replacing the Hale Creek Mountain View concrete culvert with a larger double cell concrete culvert;
- Filling a dry swale area and replacing a pathway downstream of Amphitheater Parkway.

#### Presentation Topics

- Project Description, Objective, and Location
- ▶ Project Construction Costs
- ▶ Construction Photos

Permanente Creek Overflow Weir Wall