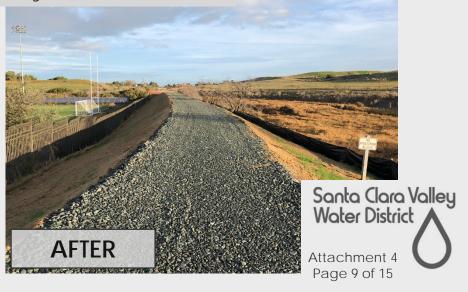

#### The Project included the following major items of work:

- Raising 500 linear feet of levee;
- Constructing 1,335 linear feet of floodwalls;
- ▶ Deepening and enlarging 1,815 linear feet of existing concrete channel on Permanente and Hale Creek.
- Replacing the Hale Creek Mountain View concrete culvert with a larger double cell concrete culvert;
- Filling a dry swale area and replacing a pathway downstream of Amphitheater Parkway.