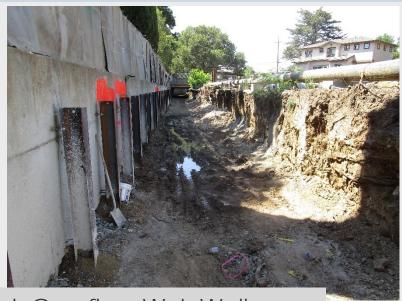

#### The Project included the following major items of work:

- Raising 500 linear feet of levee;
- Constructing 1,335 linear feet of floodwalls;
- ▶ Deepening and enlarging 1,815 linear feet of existing concrete channel on Permanente and Hale Creek.
- Replacing the Hale Creek Mountain View concrete culvert with a larger double cell concrete culvert;
- Filling a dry swale area and replacing a pathway downstream of Amphitheater Parkway.

#### Presentation Topics

- Project Description, Objective, and Location
- ▶ Project Construction Costs
- ▶ Construction Photos

Permanente Creek Overflow Weir Wall