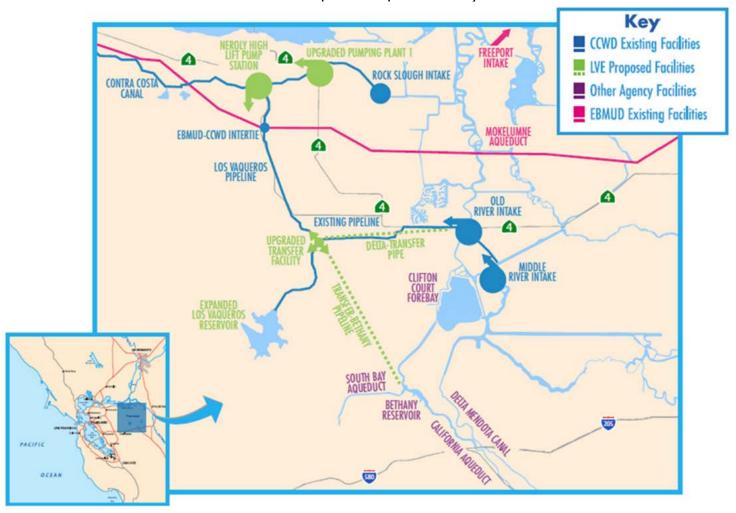

## **Project Facilities Map**

Los Vaqueros Expansion Project

| Project Facility                   | Category   | Project Status |
|------------------------------------|------------|----------------|
| Delta-Transfer Pipeline            | Conveyance | New            |
| Los Vaqueros Dam Raise             | Storage    | New            |
| Neroly High-Lift Pump Station      | Storage    | New            |
| Transfer Facility Expansion        | Conveyance | New            |
| Transfer-Bethany Pipeline          | Conveyance | New            |
| Los Vaqueros Recreation Facilities | Storage    | Modification   |
| Rock Slough PP#1 Replacement       | Storage    | Modification   |
| Transfer Facilities Improvements   | Conveyance | Modification   |