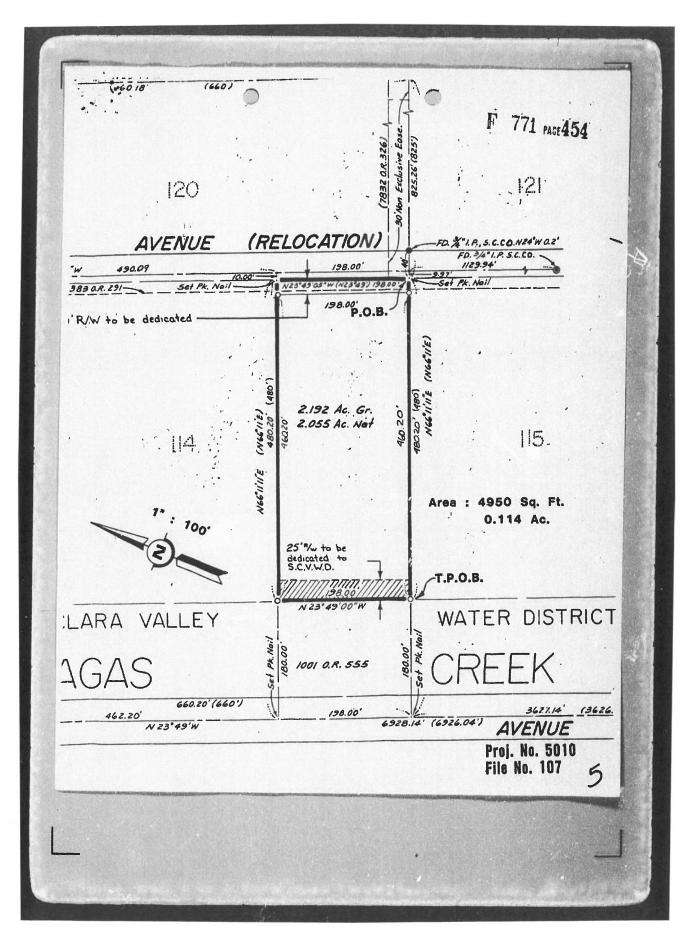

G 6919020 F 771 PAGE 452 DO NOT WRITE ABOVE THIS LINE RECORD WITHOUT FEE UNDER SECTION 6103. GOVERNMENT CODE OF THE STATE OF CALIFORNIA 771 PAGE 452 AFTER RECORDING RETURN TO: SANTA CLARA VALLEY WATER DISTRICT SANTA CLARA LUNIY 5750 ALMADEN EXPRESSWAY SAN IOSE, CALIFORNIA 95118 REGISTRAN MI, GORDEN FEE GRANT DEED (CORPORATION) 5010-107 DOCUMENT NO. ..... NORTHERN CALIFORNIA REGIONAL CHAPTER OF THE ANTIQUE AIRPLANE ASSOCIATION a corporation organized and existing under and by virtue of the laws of the State of California does hereby GRANT to the SANTA CLARA VALLEY WATER DISTRICT, a public corporation ("District"), described as: Being a portion of Lot 114, as shown on that certain map entitled "San Martin Ranch Map No. 2", recorded in Book "G" of maps at pages 38 and 39, Santa Clara County Records and more particularly described as follows: Beginning at the southeasterly corner of said Lot 114; thence along the southerly line thereof S 66°11'11"W 480.20 feet to the true point of beginning; thence along the easterly line of the Santa Clara County Water District right of way as described in that deed recorded in Book 1001 of Official Records at page 555, Santa Clara County Records, N 23°49'00"W 198.00 feet; thence N 66°11'11"E 25.00 feet; thence S 23°49'00"E 198.00 feet to the southerly line of said Lot 114; thence along said southerly line S 66°11'11"W 25.00 feet to the true point of beginning. Containing 0.114 acre of land, more or less. ORIGINAL FC 123-1 (1-1-74)